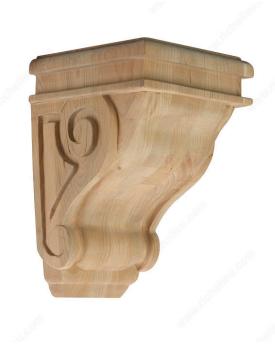

## **Traditional Scroll Corbel - N°223**

#### **DESCRIPTION**

One of the more customary and established design elements in carved wood decoration is the Scroll. The Scroll motif has been used throughout modern woodworking history to convey a feeling of stately elegance.

#### **TECHNICAL SPECIFICATIONS**

| Collection      | Traditional Scroll                |
|-----------------|-----------------------------------|
| Height          | 9 in                              |
| Depth           | 6 1/16 in                         |
| Width           | 5 3/4 in                          |
| Color           | Natural                           |
| Material        | Wood                              |
| Production Time | See production delay at check-out |
| Grade           | Select                            |
| Finish          | Natural                           |