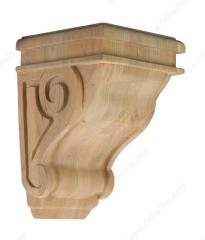

## **Traditional Scroll Corbel - N°223**

#### **DESCRIPTION**

One of the more customary and established design elements in carved wood decoration is the Scroll. The Scroll motif has been used throughout modern woodworking history to convey a feeling of stately elegance.

#### **TECHNICAL SPECIFICATIONS**

| Collection      | Traditional Scroll                |
|-----------------|-----------------------------------|
| Height          | 9 in                              |
| Depth           | 6 1/16 in                         |
| Width           | 5 3/4 in                          |
| Color           | Natural                           |
| Material        | Wood                              |
| Production Time | See production delay at check-out |
| Grade           | Select                            |
| Finish          | Natural                           |