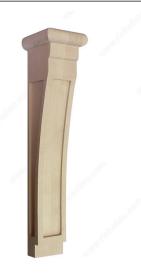

## Mission Corbel - N°68

#### **DESCRIPTION**

The design theme is traditionally plain and heavy. This style is characteristic of the Spanish Missions of the Southwestern United States and offers several bold elements to fortify and enhance your decor.

## **TECHNICAL SPECIFICATIONS**

| Collection      | Mission                           |
|-----------------|-----------------------------------|
| Height          | 13 in                             |
| Depth           | 3 in                              |
| Width           | 2 7/8 in                          |
| Color           | Natural                           |
| Material        | Wood                              |
| Production Time | See production delay at check-out |
| Grade           | Select                            |
| Finish          | Natural                           |