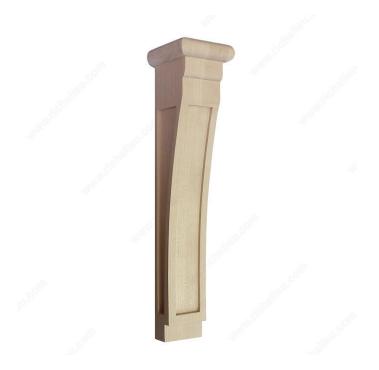

## Mission Corbel - N°68

#### **DESCRIPTION**

The design theme is traditionally plain and heavy. This style is characteristic of the Spanish Missions of the Southwestern United States and offers several bold elements to fortify and enhance your decor.

## **TECHNICAL SPECIFICATIONS**

| Collection      | Mission                           |
|-----------------|-----------------------------------|
| Height          | 13 in                             |
| Depth           | 3 in                              |
| Width           | 2 7/8 in                          |
| Color           | Natural                           |
| Material        | Wood                              |
| Production Time | See production delay at check-out |
| Grade           | Select                            |
| Finish          | Natural                           |