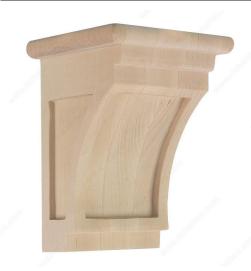

### Mission Corbel - N°64

#### **DESCRIPTION**

The design theme is traditionally plain and heavy. This style is characteristic of the Spanish Missions of the Southwestern United States and offers several bold elements to fortify and enhance your decor.

#### **TECHNICAL SPECIFICATIONS**

| Collection | Mission  |
|------------|----------|
| Height     | 6 in     |
| Depth      | 4 in     |
| Width      | 4 1/2 in |
| Color      | Natural  |
| Material   | Wood     |
| Grade      | Select   |
| Finish     | Natural  |