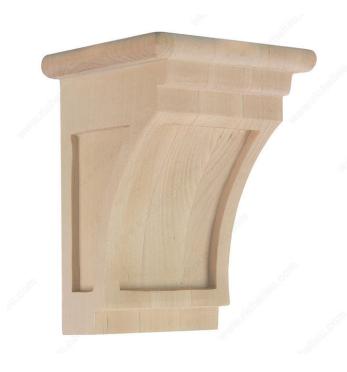

### Mission Corbel - N°64

#### **DESCRIPTION**

The design theme is traditionally plain and heavy. This style is characteristic of the Spanish Missions of the Southwestern United States and offers several bold elements to fortify and enhance your decor.

#### **TECHNICAL SPECIFICATIONS**

| Collection | Mission  |
|------------|----------|
| Height     | 6 in     |
| Depth      | 4 in     |
| Width      | 4 1/2 in |
| Color      | Natural  |
| Material   | Wood     |
| Grade      | Select   |
| Finish     | Natural  |