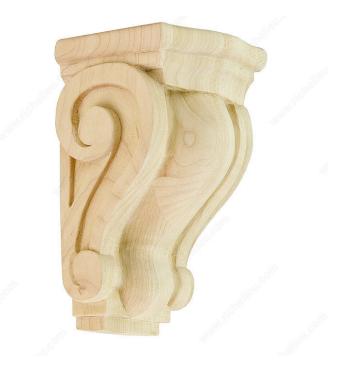

## **Classic Corbel N°107**

### DESCRIPTION

Classic is a term used to describe something that has lasting significance and exhibiting the highest quality. Our Classic Collection offers an array of enduring architectural elements designed to make any interior project shine with style.

## **TECHNICAL SPECIFICATIONS**

| Collection      | Classic                           |
|-----------------|-----------------------------------|
| Height          | 6 1/2 in                          |
| Depth           | 3 1/2 in                          |
| Width           | 3 3/4 in                          |
| Color           | Natural                           |
| Material        | Wood                              |
| Production Time | See production delay at check-out |
| Grade           | Select                            |
| Finish          | Natural                           |