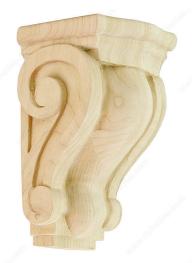

## **Classic Corbel N°107**

### DESCRIPTION

Classic is a term used to describe something that has lasting significance and exhibiting the highest quality. Our Classic Collection offers an array of enduring architectural elements designed to make any interior project shine with style.

## **TECHNICAL SPECIFICATIONS**

| Collection      | Classic                           |
|-----------------|-----------------------------------|
| Height          | 6 1/2 in                          |
| Depth           | 3 1/2 in                          |
| Width           | 3 3/4 in                          |
| Color           | Natural                           |
| Material        | Wood                              |
| Production Time | See production delay at check-out |
| Grade           | Select                            |
| Finish          | Natural                           |