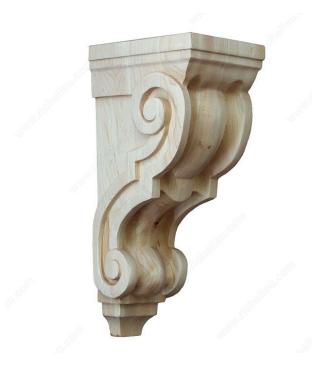

## **Traditional Scroll Corbel - N°9-S**

#### **DESCRIPTION**

One of the more customary and established design elements in carved wood decoration is the Scroll. The Scroll motif has been used throughout modern woodworking history to convey a feeling of stately elegance.

#### **TECHNICAL SPECIFICATIONS**

| Collection      | Traditional Scroll                |
|-----------------|-----------------------------------|
| Height          | 14 in                             |
| Depth           | 7 in                              |
| Width           | 5 in                              |
| Color           | Natural                           |
| Material        | Wood                              |
| Production Time | See production delay at check-out |
| Grade           | Select                            |
| Finish          | Natural                           |