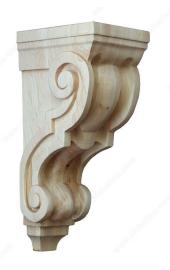

## **Traditional Scroll Corbel - N°9-S**

#### **DESCRIPTION**

One of the more customary and established design elements in carved wood decoration is the Scroll. The Scroll motif has been used throughout modern woodworking history to convey a feeling of stately elegance.

#### **TECHNICAL SPECIFICATIONS**

| Collection      | Traditional Scroll                |
|-----------------|-----------------------------------|
| Height          | 14 in                             |
| Depth           | 7 in                              |
| Width           | 5 in                              |
| Color           | Natural                           |
| Material        | Wood                              |
| Production Time | See production delay at check-out |
| Grade           | Select                            |
| Finish          | Natural                           |