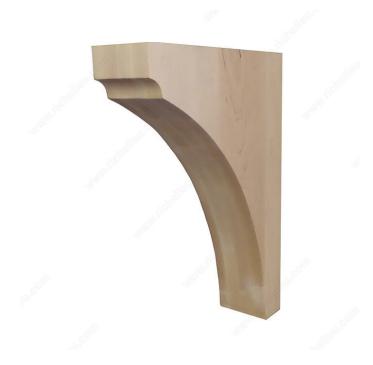

### **Coved Corbel - N°7**

#### **TECHNICAL SPECIFICATIONS**

| Collection      | Concave                           |
|-----------------|-----------------------------------|
| Height          | 14 in                             |
| Depth           | 10 in                             |
| Width           | 3 in                              |
| Color           | Natural                           |
| Material        | Wood                              |
| Production Time | See production delay at check-out |
| Grade           | Select                            |
| Finish          | Natural                           |

# PRODUCT PHOTOS