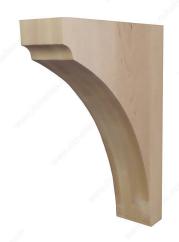

### **Coved Corbel - N°7**

#### **TECHNICAL SPECIFICATIONS**

| Collection      | Concave                           |
|-----------------|-----------------------------------|
| Height          | 14 in                             |
| Depth           | 10 in                             |
| Width           | 3 in                              |
| Color           | Natural                           |
| Material        | Wood                              |
| Production Time | See production delay at check-out |
| Grade           | Select                            |
| Finish          | Natural                           |

# PRODUCT PHOTOS