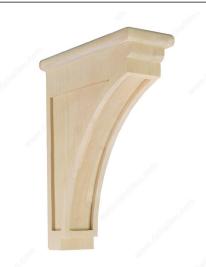

### Mission Corbel - N°62

### DESCRIPTION

The design theme is traditionally plain and heavy. This style is characteristic of the Spanish Missions of the Southwestern United States and offers several bold elements to fortify and enhance your decor.

#### **TECHNICAL SPECIFICATIONS**

| Collection | Mission  |
|------------|----------|
| Height     | 12 in    |
| Depth      | 9 in     |
| Width      | 3 1/2 in |
| Color      | Natural  |
| Material   | Wood     |
| Grade      | Select   |
| Finish     | Natural  |