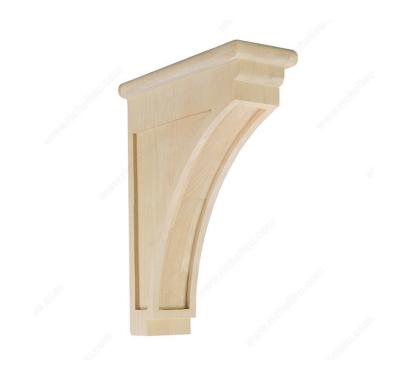

### Mission Corbel - N°62

### DESCRIPTION

The design theme is traditionally plain and heavy. This style is characteristic of the Spanish Missions of the Southwestern United States and offers several bold elements to fortify and enhance your decor.

#### **TECHNICAL SPECIFICATIONS**

| Collection | Mission  |
|------------|----------|
| Height     | 12 in    |
| Depth      | 9 in     |
| Width      | 3 1/2 in |
| Color      | Natural  |
| Material   | Wood     |
| Grade      | Select   |
| Finish     | Natural  |