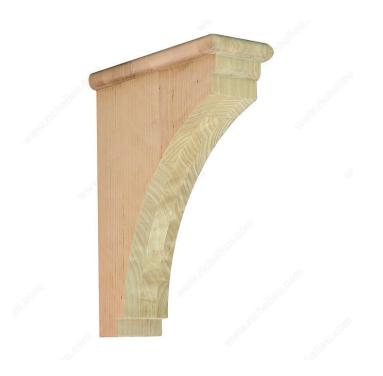

### DESCRIPTION

The Shaker design style is minimalistic, with clean and simple lines. One of the most conservative designs for a longer fashionable decor or a better chance and to facilitate the addition of architectural element.

# **TECHNICAL SPECIFICATIONS**

| Collection | Shaker   |
|------------|----------|
| Height     | 12 in    |
| Depth      | 9 in     |
| Width      | 3 1/2 in |
| Color      | Natural  |
| Material   | Wood     |
| Grade      | Select   |
| Finish     | Natural  |