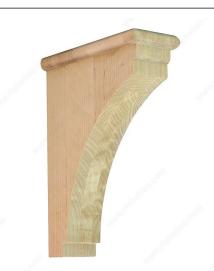

### DESCRIPTION

The Shaker design style is minimalistic, with clean and simple lines. One of the most conservative designs for a longer fashionable decor or a better chance and to facilitate the addition of architectural element.

# **TECHNICAL SPECIFICATIONS**

| Collection | Shaker   |
|------------|----------|
| Height     | 12 in    |
| Depth      | 9 in     |
| Width      | 3 1/2 in |
| Color      | Natural  |
| Material   | Wood     |
| Grade      | Select   |
| Finish     | Natural  |