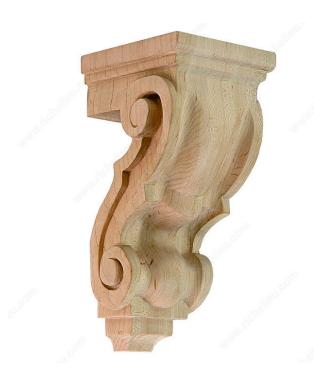

## **Traditional Scroll Corbel - N°11-O**

#### **DESCRIPTION**

One of the more customary and established design elements in carved wood decoration is the Scroll. The Scroll motif has been used throughout modern woodworking history to convey a feeling of stately elegance.

#### **TECHNICAL SPECIFICATIONS**

| Collection      | Traditional Scroll                |
|-----------------|-----------------------------------|
| Height          | 10 in                             |
| Depth           | 5 in                              |
| Width           | 4 1/2 in                          |
| Color           | Natural                           |
| Material        | Wood                              |
| Production Time | See production delay at check-out |
| Grade           | Select                            |
| Finish          | Natural                           |