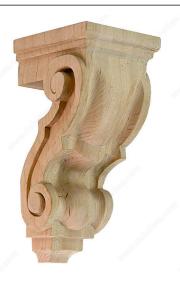

## **Traditional Scroll Corbel - N°11-O**

#### **DESCRIPTION**

One of the more customary and established design elements in carved wood decoration is the Scroll. The Scroll motif has been used throughout modern woodworking history to convey a feeling of stately elegance.

#### **TECHNICAL SPECIFICATIONS**

| Collection      | Traditional Scroll                |
|-----------------|-----------------------------------|
| Height          | 10 in                             |
| Depth           | 5 in                              |
| Width           | 4 1/2 in                          |
| Color           | Natural                           |
| Material        | Wood                              |
| Production Time | See production delay at check-out |
| Grade           | Select                            |
| Finish          | Natural                           |