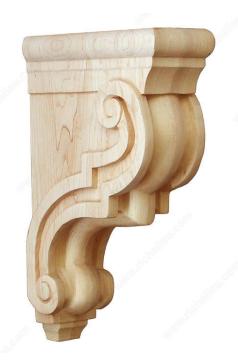

## Traditional Scroll Corbel - N°10-S

#### **DESCRIPTION**

One of the more customary and established design elements in carved wood decoration is the Scroll. The Scroll motif has been used throughout modern woodworking history to convey a feeling of stately elegance.

#### **TECHNICAL SPECIFICATIONS**

| Collection      | Traditional Scroll                |
|-----------------|-----------------------------------|
| Height          | 13 in                             |
| Depth           | 8 in                              |
| Width           | 3 1/2 in                          |
| Color           | Natural                           |
| Material        | Wood                              |
| Production Time | See production delay at check-out |
| Grade           | Select                            |
| Finish          | Natural                           |