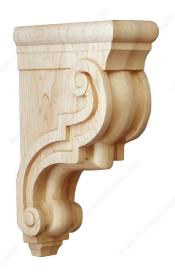

## Traditional Scroll Corbel - N°10-S

#### **DESCRIPTION**

One of the more customary and established design elements in carved wood decoration is the Scroll. The Scroll motif has been used throughout modern woodworking history to convey a feeling of stately elegance.

#### **TECHNICAL SPECIFICATIONS**

| Collection      | Traditional Scroll                |
|-----------------|-----------------------------------|
| Height          | 13 in                             |
| Depth           | 8 in                              |
| Width           | 3 1/2 in                          |
| Color           | Natural                           |
| Material        | Wood                              |
| Production Time | See production delay at check-out |
| Grade           | Select                            |
| Finish          | Natural                           |