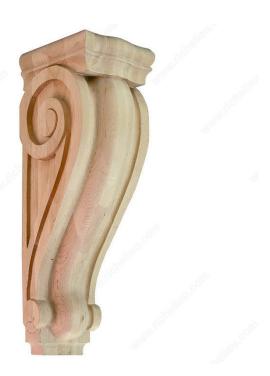

## Classic Corbel - N°72

#### **DESCRIPTION**

Classic is a term used to describe something that has lasting significance and exhibiting the highest quality. Our Classic Collection offers an array of enduring architectural elements designed to make any interior project shine with style.

## **TECHNICAL SPECIFICATIONS**

| Collection      | Classic                           |
|-----------------|-----------------------------------|
| Height          | 22 in                             |
| Depth           | 7 11/16 in                        |
| Width           | 6 3/4 in                          |
| Color           | Natural                           |
| Material        | Wood                              |
| Production Time | See production delay at check-out |
| Grade           | Select                            |
| Finish          | Natural                           |