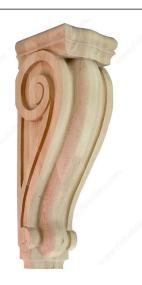

## Classic Corbel - N°72

#### **DESCRIPTION**

Classic is a term used to describe something that has lasting significance and exhibiting the highest quality. Our Classic Collection offers an array of enduring architectural elements designed to make any interior project shine with style.

## **TECHNICAL SPECIFICATIONS**

| Collection      | Classic                           |
|-----------------|-----------------------------------|
| Height          | 22 in                             |
| Depth           | 7 11/16 in                        |
| Width           | 6 3/4 in                          |
| Color           | Natural                           |
| Material        | Wood                              |
| Production Time | See production delay at check-out |
| Grade           | Select                            |
| Finish          | Natural                           |