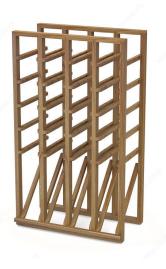

# **Classic Angled Standard Racks**

### **ADVANTAGES AND BENEFITS**

- False wood torrefied poplar (against warping, cracking, mold and fungus) - Light and natural coffee aroma (no effect on wine conservation) - Very robust - Safe for long-term storage of bottles - Easy to assemble, no cutting required - Ready to assemble -Product of Quebec - Can be painted with a water-based product MANUFACTURING PROCESS The modular racks are made from torrefied poplar. This thermal processing technology is completely natural and no other elements are added during the process. The process is Finnish in origin and offers wood protection against warping, cracking, mold and fungi. The aroma of roasted coffee produced by the product is light, natural and does not impair the preservation of the wine. Torrefied wood also offers exceptional mechanical properties that make racks extremely robust and safe for long-term bottle storage.

### **AVAILABLE PRODUCTS**

| Product #   | Number of Bottles | Height | Width     | Production Time                  | Packaging format |
|-------------|-------------------|--------|-----------|----------------------------------|------------------|
| CISI10      | 10                | 45 in  | 5 in      | See Production Delay at Checkout | Per unit         |
| CCIDI243051 | 24                | 30 in  | 17 1/2 in | Item in Stock                    | Box              |
| CIDI40      | 40                | 45 in  | 17 1/2 in | See Production Delay at Checkout | Per unit         |
| CIDI48      | 48                | 30 in  | 35 in     | See Production Delay at Checkout | Per unit         |
| CISI6       | 6                 | 30 in  | 5 in      | See Production Delay at Checkout | Per unit         |
| CIDI80      | 80                | 45 in  | 35 in     | See Production Delay at Checkout | Per unit         |