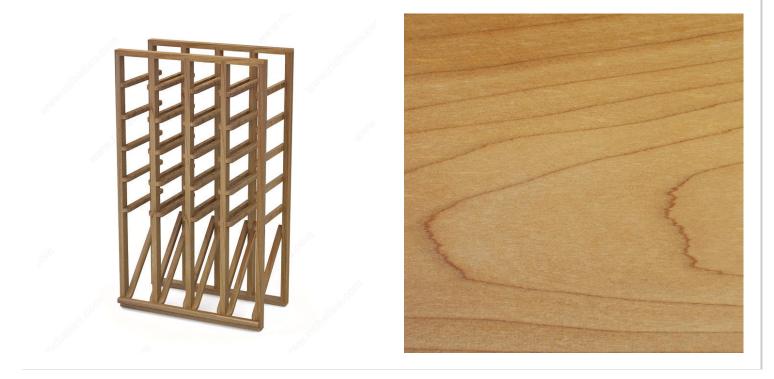

## **PRODUCT PHOTOS**

### **ADVANTAGES AND BENEFITS**

- False wood torrefied poplar (against warping, cracking, mold and fungus) - Light and natural coffee aroma (no effect on wine conservation) - Very robust - Safe for long-term storage of bottles - Easy to assemble, no cutting required - Ready to assemble -Product of Quebec - Can be painted with a water-based product MANUFACTURING PROCESS The modular racks are made from torrefied poplar. This thermal processing technology is completely natural and no other elements are added during the process. The process is Finnish in origin and offers wood protection against warping, cracking, mold and fungi. The aroma of roasted coffee produced by the product is light, natural and does not impair the preservation of the wine. Torrefied wood also offers exceptional mechanical properties that make racks extremely robust and safe for long-term bottle storage.