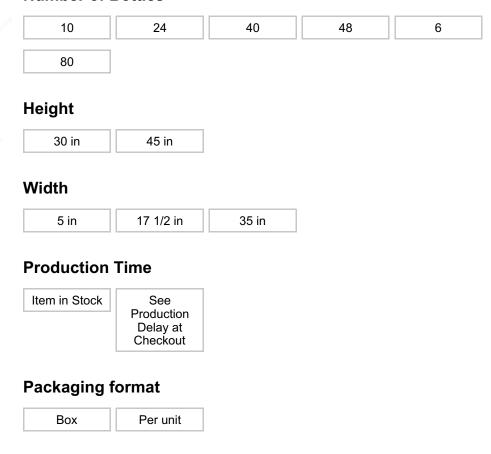

#### **Number of Bottles**

### **AVAILABLE PRODUCTS**

| Product #   | Number of Bottles | Height | Width     | Production Time                  | Packaging format |
|-------------|-------------------|--------|-----------|----------------------------------|------------------|
| CISI10      | 10                | 45 in  | 5 in      | See Production Delay at Checkout | Per unit         |
| CCIDI243051 | 24                | 30 in  | 17 1/2 in | Item in Stock                    | Box              |
| CIDI40      | 40                | 45 in  | 17 1/2 in | See Production Delay at Checkout | Per unit         |
| CIDI48      | 48                | 30 in  | 35 in     | See Production Delay at Checkout | Per unit         |
| CISI6       | 6                 | 30 in  | 5 in      | See Production Delay at Checkout | Per unit         |
| CIDI80      | 80                | 45 in  | 35 in     | See Production Delay at Checkout | Per unit         |