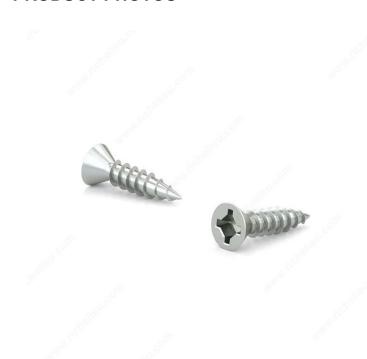

# Zinc-Plated Wood Screw, Flat Head, Quadrex Drive, Coarse Thread, Regular Wood Point

#### **Traditional wood screw**

Recommended for general use with all types of wood, plywood and particleboard. The screws have a flat head and quadrex drive, and they can be driven flush to the surface or countersunk below the surface to suit your project.

#### **TECHNICAL SPECIFICATIONS**

| Head Type                    | Flat                      |
|------------------------------|---------------------------|
| Drive required               | Quadrex                   |
| Screw Size                   | 6                         |
| Length                       | 5/8 in                    |
| Thread Type                  | Coarse Thread             |
| Point Type                   | Regular                   |
| Finish                       | Zinc                      |
| Function                     | Hinges and Hardware       |
| Brand                        | Reliable                  |
| Head Size                    | no. 6                     |
| Drive Size                   | #1 (Green)                |
| Threading                    | Full thread               |
| Specific Application         | Slide and Hinge           |
| Type of Wood                 | Softwood, Engineered Wood |
| Standards and Certifications | Not Certified             |
| Material                     | Steel                     |
| Thread Count (Pitch/TPI)     | 12                        |