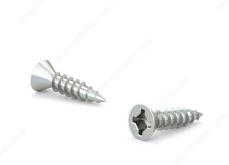

# Zinc-Plated Wood Screw, Flat Head, Quadrex Drive, Coarse Thread, Regular Wood Point

#### **Traditional wood screw**

Recommended for general use with all types of wood, plywood and particleboard. The screws have a flat head and quadrex drive, and they can be driven flush to the surface or countersunk below the surface to suit your project.

#### **TECHNICAL SPECIFICATIONS**

| Head Type                    | Flat                      |
|------------------------------|---------------------------|
| Drive required               | Quadrex                   |
| Screw Size                   | 6                         |
| Length                       | 5/8 in                    |
| Thread Type                  | Coarse Thread             |
| Point Type                   | Regular                   |
| Finish                       | Zinc                      |
| Function                     | Hinges and Hardware       |
| Brand                        | Reliable                  |
| Head Size                    | no. 6                     |
| Drive Size                   | #1 (Green)                |
| Threading                    | Full thread               |
| Specific Application         | Slide and Hinge           |
| Type of Wood                 | Softwood, Engineered Wood |
| Standards and Certifications | Not Certified             |
| Material                     | Steel                     |
| Thread Count (Pitch/TPI)     | 12                        |