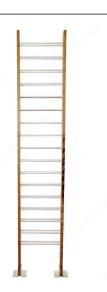

#### Wine Bottle Rack

#### DESCRIPTION

Wine bottle rack with a contemporary design. Combines torrefied birch and brushed aluminum.

### AVAILABLE PRODUCTS

| Product # | Width     | Number of Bottles |
|-----------|-----------|-------------------|
| WVDV1     | 14 in     | 17                |
| WVDV2     | 27 3/4 in | 34                |
| WVDV3     | 40 in     | 51                |

#### **TECHNICAL SPECIFICATIONS**

| Finish           | Brushed Aluminum                 |
|------------------|----------------------------------|
| Area of Activity | Storage                          |
| Material         | Wood, Aluminum                   |
| Production Time  | See Production Delay at Checkout |
| Bottle Volume    | 750 ml                           |
| Species          | Heat-Treated Birch               |
| Depth            | 3 in                             |
| Bottle Type      | Standard                         |
| Height           | 83 5/8 in                        |