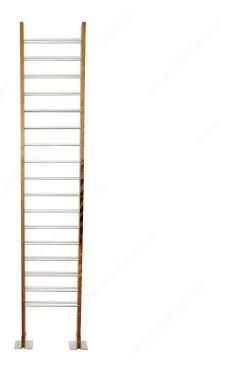

#### Wine Bottle Rack

#### DESCRIPTION

Wine bottle rack with a contemporary design. Combines torrefied birch and brushed aluminum.

### AVAILABLE PRODUCTS

| Product # | Width     | Number of Bottles |
|-----------|-----------|-------------------|
| WVDV1     | 14 in     | 17                |
| WVDV2     | 27 3/4 in | 34                |
| WVDV3     | 40 in     | 51                |

#### **TECHNICAL SPECIFICATIONS**

| Finish           | Brushed Aluminum                 |
|------------------|----------------------------------|
| Area of Activity | Storage                          |
| Material         | Wood, Aluminum                   |
| Production Time  | See Production Delay at Checkout |
| Bottle Volume    | 750 ml                           |
| Species          | Heat-Treated Birch               |
| Depth            | 3 in                             |
| Bottle Type      | Standard                         |
| Height           | 83 5/8 in                        |