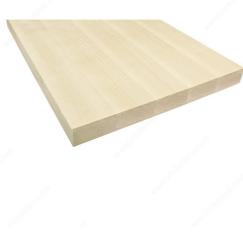

# Zen Treads - 10-1/2" x 1-1/16" x 42"

Species

## **TECHNICAL SPECIFICATIONS**

| Tread Thickness  | 1 1/16 in        |  |
|------------------|------------------|--|
| Depth            | 10 1/2 in        |  |
| Width            | 42 in            |  |
| Production Delay | Product in Stock |  |