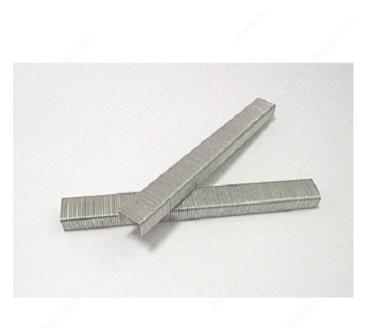

# Galvanized Crown Staples, Duo-Fast 5000 Series, 1/2" Crown - 20 Gauge (5M)

#### **ADVANTAGES AND BENEFITS**

The 20-gauge thickness strikes a balance between strength and flexibility. It is suitable for a variety of materials and applications, offering ample holding power without excessive thickness. The wider crown and appropriate gauge contribute to a secure hold, preventing the staples from easily pulling out or causing the fastened materials to shift.