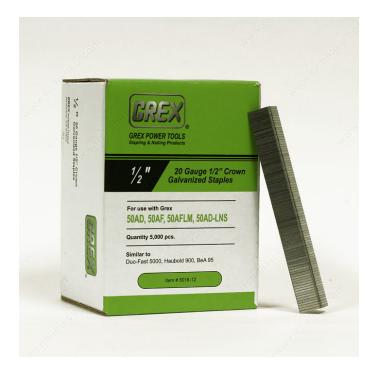

# Galvanized Crown Staples, Duo-Fast 5000 Series, 1/2" Crown - 20 Gauge (5M)

#### DESCRIPTION

Fasteners similar to: Duo-Fast 5000, Haubold 900, BeA 95

#### **TECHNICAL SPECIFICATIONS**

| Product Type | Staples and Nails |
|--------------|-------------------|
| Gauge        | 20                |
| Finish       | Galvanized        |
| Brand        | Grex              |