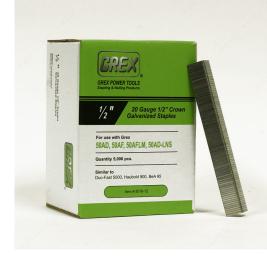

# Galvanized Crown Staples, Duo-Fast 5000 Series, 1/2" Crown - 20 Gauge (5M)

#### DESCRIPTION

Fasteners similar to: Duo-Fast 5000, Haubold 900, BeA 95

#### **TECHNICAL SPECIFICATIONS**

| Product Type | Staples and Nails |
|--------------|-------------------|
| Gauge        | 20                |
| Finish       | Galvanized        |
| Brand        | Grex              |