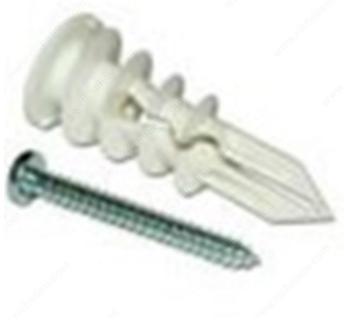

#### **DESCRIPTION**

These self-drilling plastic dowels for drywall between 3/8 in (9.53 mm) and 5/8 in (15.88 mm) thick are easy to use and suitable for most types of #6 to #10 screws.

#### **TECHNICAL SPECIFICATIONS**

| Compatible Materials                 | Drywall  |
|--------------------------------------|----------|
| Mounting Location                    | Wall     |
| Screw Size                           | #8       |
| Brand                                | SnapSkru |
| Screw Included                       | Yes      |
| Material                             | Plastic  |
| Load Capacity - Wall Mounted/Drywall | 29 kg    |