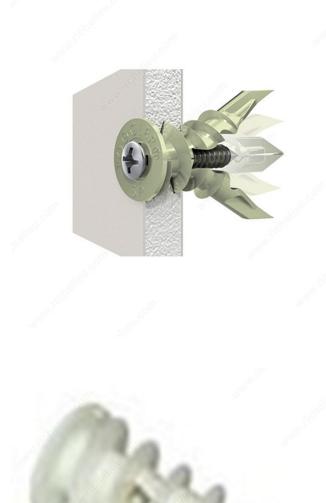

#### **DESCRIPTION**

These self-drilling plastic dowels for drywall between 3/8 in (9.53 mm) and 5/8 in (15.88 mm) thick are easy to use and suitable for most types of #6 to #10 screws.

#### **APPLICATION**

Offers high resistance to vibrations and shocks. For drywall only (do not use on ceilings).