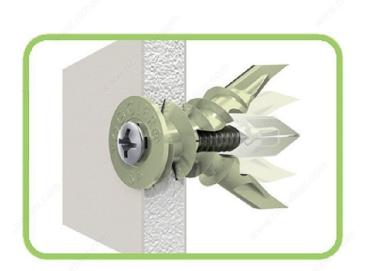

#### **DESCRIPTION**

These self-drilling plastic dowels for drywall between 3/8 in (9.53 mm) and 5/8 in (15.88 mm) thick are easy to use and suitable for most types of #6 to #10 screws.

#### **APPLICATION**

Offers high resistance to vibrations and shocks. For drywall only (do not use on ceilings).