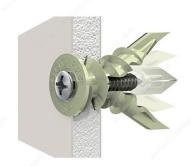

#### **DESCRIPTION**

These self-drilling plastic dowels for drywall between 3/8 in (9.53 mm) and 5/8 in (15.88 mm) thick are easy to use and suitable for most types of #6 to #10 screws.

#### **APPLICATION**

Offers high resistance to vibrations and shocks. For drywall only (do not use on ceilings).