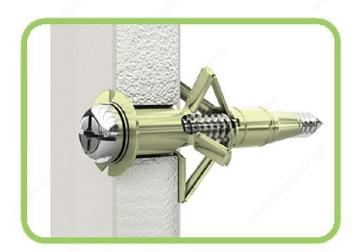

## **Hollow Wall Anchor**

#### Metal anchors for hollow walls

For 5/8 in (15.88 mm) to 1 in (25.4 mm) thick walls. This anchor requires pre-drilling.

## **APPLICATION**

- Drywall