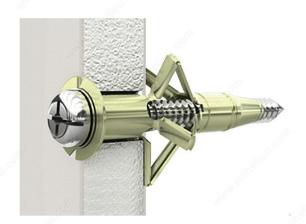

## **Hollow Wall Anchor**

#### Metal anchors for hollow walls

For 5/8 in (15.88 mm) to 1 in (25.4 mm) thick walls. This anchor requires pre-drilling.

## **APPLICATION**

- Drywall