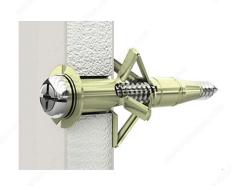

## **Hollow Wall Anchor**

#### Metal anchors for hollow walls

For 5/8 in (15.88 mm) to 1 in (25.4 mm) thick walls. This anchor requires pre-drilling.

## **APPLICATION**

- Drywall