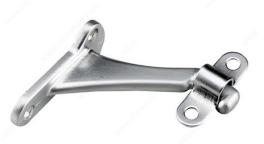

#### Heavy-duty aluminum bracket for wood handrails

Sturdy support for handrails on stairways and walkways. Easy to install. A design built to last. Lends a polished look in any room.

#### **TECHNICAL SPECIFICATIONS**

| Type of Mounting           | Wall Mount        |
|----------------------------|-------------------|
| Handrail Type              | Flat Tubing       |
| Recommended Location Usage | Interior          |
| Adjustment                 | Adjustable Angle  |
| Height                     | 2 25/32 in        |
| Width                      | 1 7/16 in         |
| Projection                 | 3 7/32 in         |
| Material                   | Anodized Aluminum |
| Glass Drilling             | Not Required      |
| Screw                      | Included          |
| Weight Capacity            | 50 kg             |