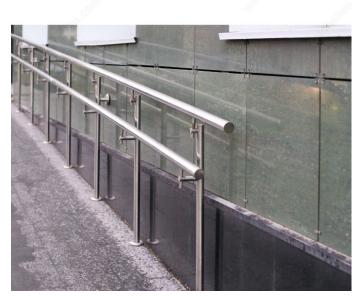

ull Nickel   |

#### **TECHNICAL SPECIFICATIONS**

| Type of Mounting           | Wall Mount        |
|----------------------------|-------------------|
| Handrail Type              | Flat Tubing       |
| Recommended Location Usage | Interior          |
| Adjustment                 | Adjustable Angle  |
| Height                     | 2 25/32 in        |
| Width                      | 1 7/16 in         |
| Projection                 | 3 7/32 in         |
| Material                   | Anodized Aluminum |
| Glass Drilling             | Not Required      |
| Screw                      | Included          |
| Weight Capacity            | 50 kg             |

#### IMPORTANT INFORMATION

Mounting hardware included.

# APPLICATION

This bracket is a must for any handrail.



# PRODUCT PHOTOS