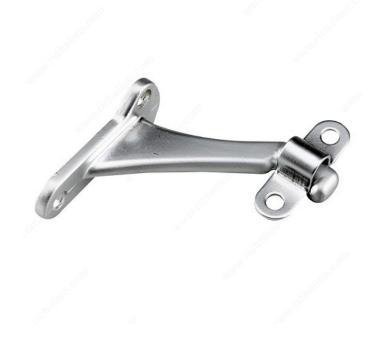

#### Heavy-duty aluminum bracket for wood handrails

Sturdy support for handrails on stairways and walkways. Easy to install. A design built to last. Lends a polished look in any room.

#### **TECHNICAL SPECIFICATIONS**

| Type of Mounting           | Wall Mount        |
|----------------------------|-------------------|
| Handrail Type              | Flat Tubing       |
| Recommended Location Usage | Interior          |
| Adjustment                 | Adjustable Angle  |
| Height                     | 2 25/32 in        |
| Width                      | 1 7/16 in         |
| Projection                 | 3 7/32 in         |
| Material                   | Anodized Aluminum |
| Glass Drilling             | Not Required      |
| Screw                      | Included          |
| Weight Capacity            | 50 kg             |