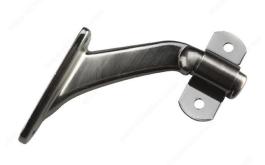

# 3-3/16" Heavy-Duty Handrail Bracket

#### Heavy-duty zinc bracket for wood handrails

Sturdy bracket for wooden handrails. Heavy-duty and built to last. Designed for solid support of wooden surfaces. Suits all types of home design.

### **TECHNICAL SPECIFICATIONS**

| Type of Mounting           | Wall Mount       |
|----------------------------|------------------|
| Handrail Type              | Flat Tubing      |
| Recommended Location Usage | Interior         |
| Adjustment                 | Adjustable Angle |
| Height                     | 62 mm            |
| Width                      | 32.5 mm          |
| Projection                 | 81 mm            |
| Material                   | Zinc             |
| Glass Drilling             | Not Required     |
| Screw                      | Included         |