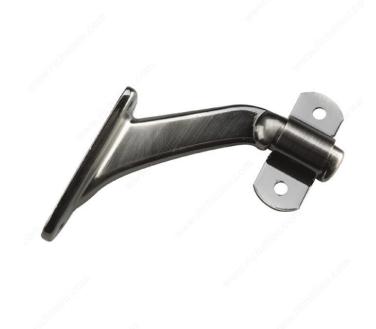

# 3-3/16" Heavy-Duty Handrail Bracket

#### Heavy-duty zinc bracket for wood handrails

Sturdy bracket for wooden handrails. Heavy-duty and built to last. Designed for solid support of wooden surfaces. Suits all types of home design.

### **TECHNICAL SPECIFICATIONS**

| Type of Mounting           | Wall Mount       |
|----------------------------|------------------|
| Handrail Type              | Flat Tubing      |
| Recommended Location Usage | Interior         |
| Adjustment                 | Adjustable Angle |
| Height                     | 62 mm            |
| Width                      | 32.5 mm          |
| Projection                 | 81 mm            |
| Material                   | Zinc             |
| Glass Drilling             | Not Required     |
| Screw                      | Included         |