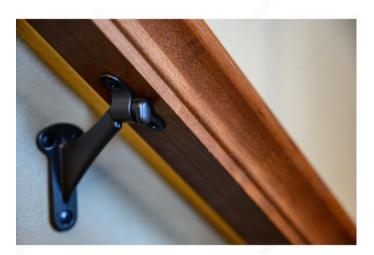

# 3-3/16" Heavy-Duty Handrail Bracket

#### Heavy-duty zinc bracket for wood handrails

Sturdy bracket for wooden handrails. Heavy-duty and built to last. Designed for solid support of wooden surfaces. Suits all types of home design.