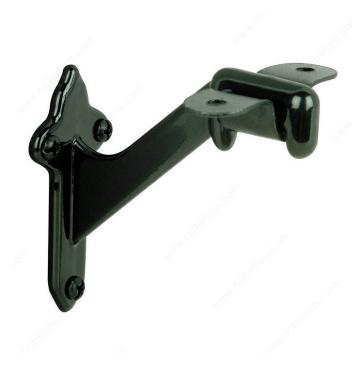

must for any handrail.

#### **AVAILABLE PRODUCTS**

| Product # | Finish |
|-----------|--------|
| BP423590  | Black  |
| BP4235130 | Brass  |

## **TECHNICAL SPECIFICATIONS**

| Type of Mounting           | Wall Mount       |
|----------------------------|------------------|
| Handrail Type              | Flat Tubing      |
| Recommended Location Usage | Interior         |
| Adjustment                 | Adjustable Angle |
| Height                     | 61 mm            |
| Width                      | 31 mm            |
| Projection                 | 75 mm            |
| Material                   | Metal            |
| Glass Drilling             | Not Required     |
| Screw                      | Included         |
| Milling C/C                | 21 mm            |



# PRODUCT PHOTOS