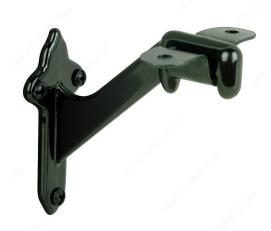

## **Metal Decorative Bracket for Wood Handrail**

#### **DESCRIPTION**

Available in a variety of finishes to suit any style, this bracket is a must for any handrail.

## **TECHNICAL SPECIFICATIONS**

| Type of Mounting           | Wall Mount       |
|----------------------------|------------------|
| Handrail Type              | Flat Tubing      |
| Recommended Location Usage | Interior         |
| Adjustment                 | Adjustable Angle |
| Height                     | 61 mm            |
| Width                      | 31 mm            |
| Projection                 | 75 mm            |
| Material                   | Metal            |
| Glass Drilling             | Not Required     |
| Screw                      | Included         |
| Milling C/C                | 21 mm            |