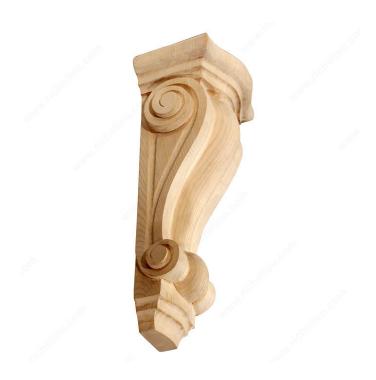

## **Violin Neck Corbel**

#### **DESCRIPTION**

Treat your room to something classy and fancy with this classic Violin Neck corbel. A pleasing combination of fluidity and shape, perfect for your kitchen, living room, or entryway.

#### **TECHNICAL SPECIFICATIONS**

| Species    | Maple       |
|------------|-------------|
| Collection | Violin Neck |
| Features   | Hand Carved |
| Color      | Natural     |
| Grade      | Select      |
| Finish     | Natural     |