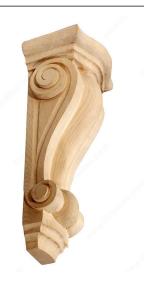

## **Violin Neck Corbel**

#### **DESCRIPTION**

Treat your room to something classy and fancy with this classic Violin Neck corbel. A pleasing combination of fluidity and shape, perfect for your kitchen, living room, or entryway.

#### **TECHNICAL SPECIFICATIONS**

| Species    | Maple       |
|------------|-------------|
| Collection | Violin Neck |
| Features   | Hand Carved |
| Color      | Natural     |
| Grade      | Select      |
| Finish     | Natural     |