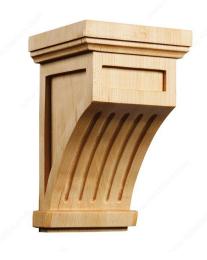

# Mission & Shaker Corbel - MS16

### DESCRIPTION

With its subtle charm and crisp design, this corbel will add sophistication to any room. A refined detail for discerning tastes. Mix and match sizes and items in different locations of your home and give it the look it deserves.

#### **TECHNICAL SPECIFICATIONS**

| Species    | Maple            |
|------------|------------------|
| Collection | Mission & Shaker |
| Color      | Natural          |
| Grade      | Select           |
| Finish     | Natural          |