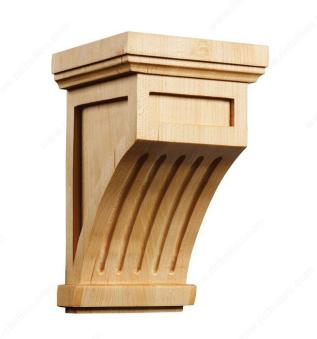

# Mission & Shaker Corbel - MS16

### DESCRIPTION

With its subtle charm and crisp design, this corbel will add sophistication to any room. A refined detail for discerning tastes. Mix and match sizes and items in different locations of your home and give it the look it deserves.

#### **TECHNICAL SPECIFICATIONS**

| Species    | Maple            |
|------------|------------------|
| Collection | Mission & Shaker |
| Color      | Natural          |
| Grade      | Select           |
| Finish     | Natural          |