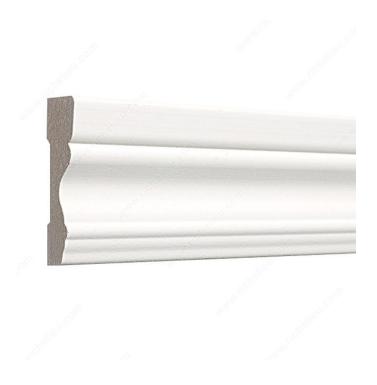

## **TECHNICAL SPECIFICATIONS**

| Туре       | Framing      |
|------------|--------------|
| Material   | MDF          |
| Grade      | To Paint     |
| Collection | Traditional  |
| Color      | White Primer |
| Width      | 2 3/4 in     |
| Thickness  | 5/8 in       |
| Model      | 0865         |