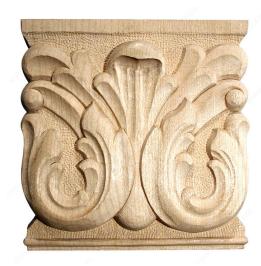

## **Capital**

#### **DESCRIPTION**

Treat your room to something classy and fancy with this classic hand carved capital. A pleasing combination of fluidity and shape perfect for your kitchen, living room, or entryway.

### **TECHNICAL SPECIFICATIONS**

| Species    | Maple       |
|------------|-------------|
| Collection | Acanthus    |
| Depth      | 1 1/2 in    |
| Features   | Hand Carved |
| Color      | Natural     |
| Finish     | Natural     |

### **APPLICATION**

A purely decorative piece, a capital adds a final touch to any type of countertop, range hood, fireplace mantel, and many others. Paint it or stain it to suit any style of home décor!