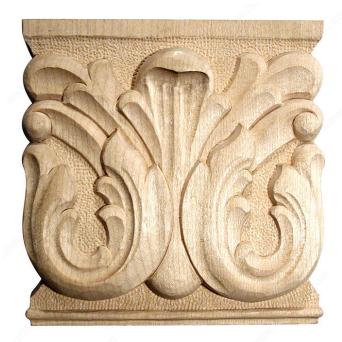

ith this classic hand carved capital. A pleasing combination of fluidity and shape perfect for your kitchen, living room, or entryway.

#### **AVAILABLE PRODUCTS**

| Product # | Height | Width    |
|-----------|--------|----------|
| 06510215T | 4 in   | 4 1/2 in |
| 06510315T | 5 in   | 4 1/2 in |
| 06510515T | 6 in   | 6 in     |

### **TECHNICAL SPECIFICATIONS**

| Species    | Maple       |
|------------|-------------|
| Collection | Acanthus    |
| Depth      | 1 1/2 in    |
| Features   | Hand Carved |
| Color      | Natural     |
| Finish     | Natural     |

### **APPLICATION**

A purely decorative piece, a capital adds a final touch to any type of countertop, range hood, fireplace mantel, and many others. Paint it or stain it to suit any style of home décor!



# PRODUCT PHOTOS