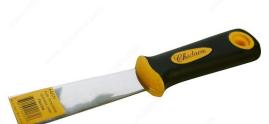

# **Straight Scraper**

### **DESCRIPTION**

- Flexible stainless steel blade
- Black molded rubber handle with yellow accents

### **ADVANTAGES AND BENEFITS**

This scraper is highly effective at removing unwanted material such as paint, rust, glue, or wood from surfaces. It provides excellent control and precision for efficient material removal.