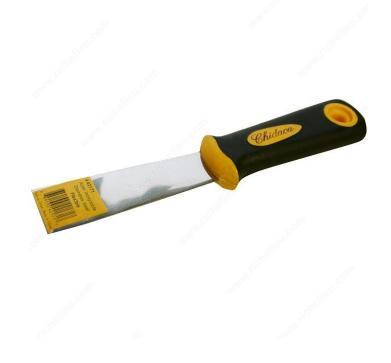

# **Straight Scraper**

### **DESCRIPTION**

- Flexible stainless steel blade
- Black molded rubber handle with yellow accents

### **ADVANTAGES AND BENEFITS**

This scraper is highly effective at removing unwanted material such as paint, rust, glue, or wood from surfaces. It provides excellent control and precision for efficient material removal.