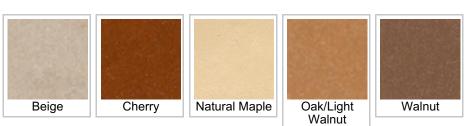

#### Color

#### **AVAILABLE PRODUCTS**

| Product # | Color            |
|-----------|------------------|
| M7431500  | Beige            |
| M7431550  | Cherry           |
| M7431580  | Natural Maple    |
| M7431530  | Oak/Light Walnut |
| M7431560  | Walnut           |