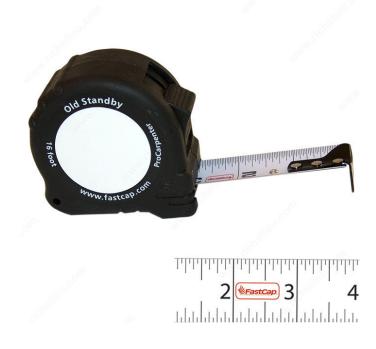

#### **DESCRIPTION**

ProCarpenter Tape Measures are developed with 7 innovative features: Lever action belt clip, pencil sharpener, dual locking system, erasable notepad, heavy-duty 1-inch blade, high-contrast tape and rugged compact design.

#### **TECHNICAL SPECIFICATIONS**

| Type of Measure | Imperial |
|-----------------|----------|
| Width           | 1 in     |
| Brand           | FastCap  |