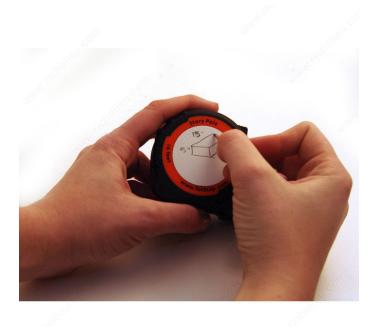

#### **DESCRIPTION**

ProCarpenter Tape Measures are developed with 7 innovative features: Lever action belt clip, pencil sharpener, dual locking system, erasable notepad, heavy-duty 1-inch blade, high-contrast tape and rugged compact design.

#### **ADVANTAGES AND BENEFITS**

- Write on the tape measure, erase with a thumb. - Lever action belt clip. - Loaded sharpener.