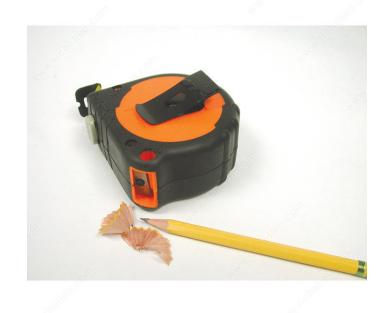

#### **DESCRIPTION**

ProCarpenter Tape Measures are developed with 7 innovative features: Lever action belt clip, pencil sharpener, dual locking system, erasable notepad, heavy-duty 1-inch blade, high-contrast tape and rugged compact design.

#### **ADVANTAGES AND BENEFITS**

- Write on the tape measure, erase with a thumb. - Lever action belt clip. - Loaded sharpener.