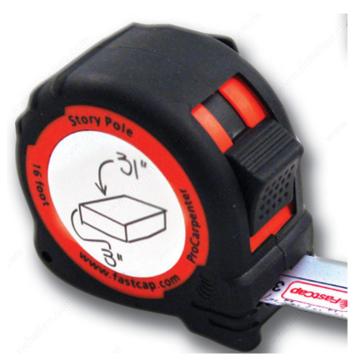

#### **DESCRIPTION**

ProCarpenter Tape Measures are developed with 7 innovative features: Lever action belt clip, pencil sharpener, dual locking system, erasable notepad, heavy-duty 1-inch blade, high-contrast tape and rugged compact design.

#### **ADVANTAGES AND BENEFITS**

- Write on the tape measure, erase with a thumb. - Lever action belt clip. - Loaded sharpener.