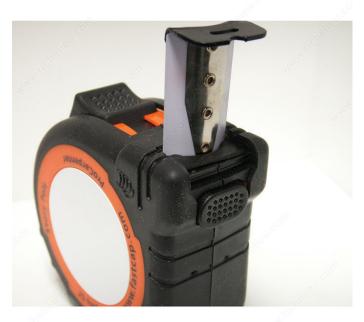

#### **DESCRIPTION**

ProCarpenter Tape Measures are developed with 7 innovative features: Lever action belt clip, pencil sharpener, dual locking system, erasable notepad, heavy-duty 1-inch blade, high-contrast tape and rugged compact design.

#### **ADVANTAGES AND BENEFITS**

- Write on the tape measure, erase with a thumb. - Lever action belt clip. - Loaded sharpener.