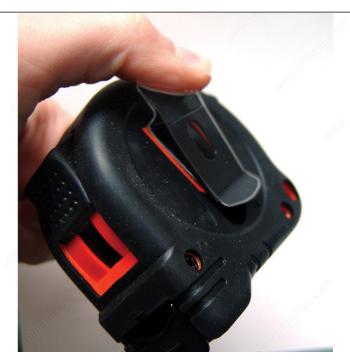

#### **DESCRIPTION**

ProCarpenter Tape Measures are developed with 7 innovative features: Lever action belt clip, pencil sharpener, dual locking system, erasable notepad, heavy-duty 1-inch blade, high-contrast tape and rugged compact design.

#### **ADVANTAGES AND BENEFITS**

- Write on the tape measure, erase with a thumb. - Lever action belt clip. - Loaded sharpener.