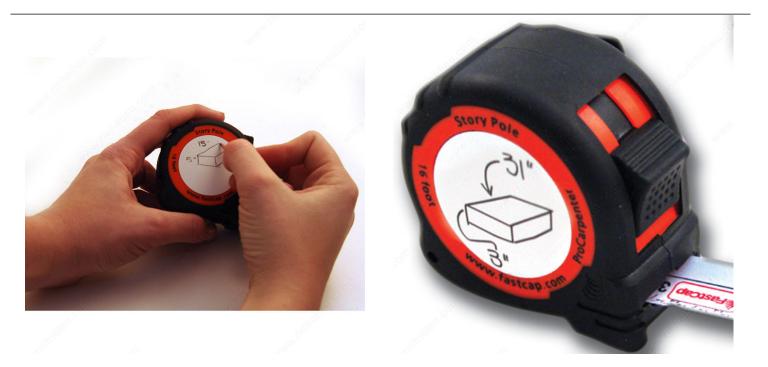

## DESCRIPTION

ProCarpenter Tape Measures are developed with 7 innovative features:

- lever action belt clip;
- integrated pencil sharpener;
- dual locking system;
- convenient and erasable notepad;
- heavy-duty blade;
- high-contrast tape;

## ADVANTAGES AND BENEFITS

- Write on the tape measure, erase with a thumb. - Lever action belt clip. - Loaded sharpener.