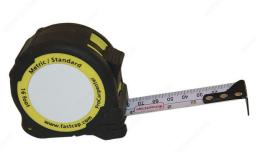

## Metric/Standard ProCarpenter Tape Measure

## DESCRIPTION

ProCarpenter Tape Measures are developed with 7 innovative features:

- lever action belt clip;
- integrated pencil sharpener;
- dual locking system;
- convenient and erasable notepad;
- heavy-duty blade;
- high-contrast tape;

- rugged compact design.

## ADVANTAGES AND BENEFITS

- Write on the tape measure, erase with a thumb. - Lever action belt clip. - Loaded sharpener.