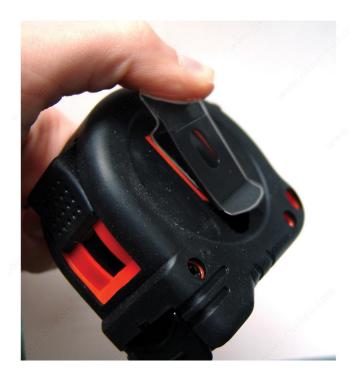

## DESCRIPTION

ProCarpenter Tape Measures are developed with 7 innovative features:

- lever action belt clip;
- integrated pencil sharpener;
- dual locking system;
- convenient and erasable notepad;
- heavy-duty blade;
- high-contrast tape;

## ADVANTAGES AND BENEFITS

- Write on the tape measure, erase with a thumb. - Lever action belt clip. - Loaded sharpener.