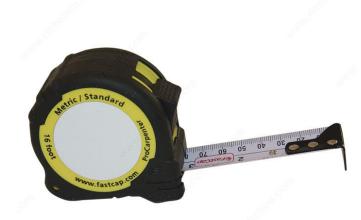

## Metric/Standard ProCarpenter Tape Measure

## DESCRIPTION

ProCarpenter Tape Measures are developed with 7 innovative features:

- lever action belt clip;
- integrated pencil sharpener;
- dual locking system;
- convenient and erasable notepad;
- heavy-duty blade;
- high-contrast tape;

- rugged compact design.

## ADVANTAGES AND BENEFITS

- Write on the tape measure, erase with a thumb. - Lever action belt clip. - Loaded sharpener.