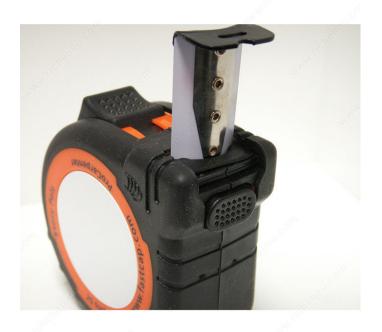

## DESCRIPTION

ProCarpenter Tape Measures are developed with 7 innovative features:

- lever action belt clip;
- integrated pencil sharpener;
- dual locking system;
- convenient and erasable notepad;
- heavy-duty blade;
- high-contrast tape;

## ADVANTAGES AND BENEFITS

- Write on the tape measure, erase with a thumb. - Lever action belt clip. - Loaded sharpener.