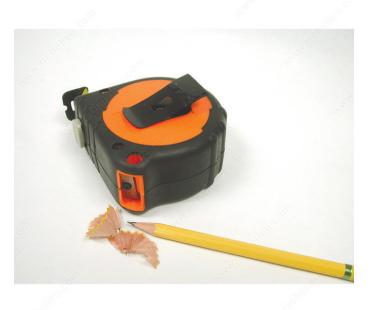

## DESCRIPTION

ProCarpenter Tape Measures are developed with 7 innovative features:

- lever action belt clip;
- integrated pencil sharpener;
- dual locking system;
- convenient and erasable notepad;
- heavy-duty blade;
- high-contrast tape;

## ADVANTAGES AND BENEFITS

- Write on the tape measure, erase with a thumb. - Lever action belt clip. - Loaded sharpener.