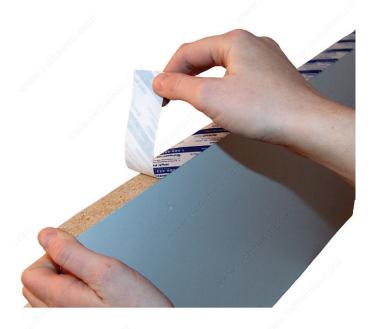

# **DESCRIPTION**

SpeedTape is the perfect double-sided adhesive, ideal for veneers and laminates. Simply remove the backing to ensure adhesion.

Step 1. Apply SpeedTape to the target material.

Step 2. Peel off paper backing and apply to laminate or veneer.

Step 3. Apply pressure with SpeedRoller.

The 1" ribbon is ideal for edgebanding, 2" ribbon is suitable for frame cabinets, and the 6.5" ribbon is perfect for laminates.