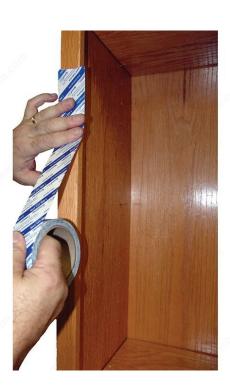

# **DESCRIPTION**

SpeedTape is the perfect double-sided adhesive, ideal for veneers and laminates. Simply remove the backing to ensure adhesion.

Step 1. Apply SpeedTape to the target material.

Step 2. Peel off paper backing and apply to laminate or veneer.

Step 3. Apply pressure with SpeedRoller.

The 1" ribbon is ideal for edgebanding, 2" ribbon is suitable for frame cabinets, and the 6.5" ribbon is perfect for laminates.