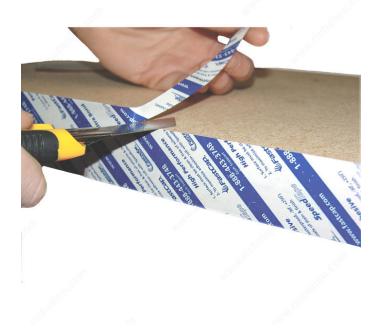

# **DESCRIPTION**

SpeedTape is the perfect double-sided adhesive, ideal for veneers and laminates. Simply remove the backing to ensure adhesion.

Step 1. Apply SpeedTape to the target material.

Step 2. Peel off paper backing and apply to laminate or veneer.

Step 3. Apply pressure with SpeedRoller.

The 1" ribbon is ideal for edgebanding, 2" ribbon is suitable for frame cabinets, and the 6.5" ribbon is perfect for laminates.