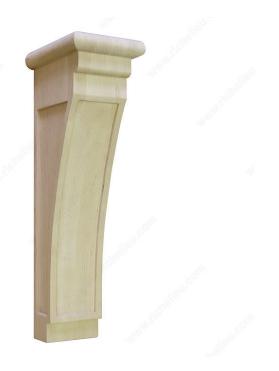

### Mission Corbel - N°69

Product # SY-CA-69-M

#### DESCRIPTION

The design theme is traditionally plain and heavy. This style is characteristic of the Spanish Missions of the Southwestern United States and offers several bold elements to fortify and enhance your decor.

### **TECHNICAL SPECIFICATIONS**

| Product #       | SY-CA-69-M                        |
|-----------------|-----------------------------------|
| Species         | Maple                             |
| Collection      | Mission                           |
| Height          | 22 in                             |
| Depth           | 7 in                              |
| Width           | 5 3/8 in                          |
| Color           | Natural                           |
| Material        | Wood                              |
| Production Time | See production delay at check-out |
| Grade           | Select                            |
| Finish          | Natural                           |