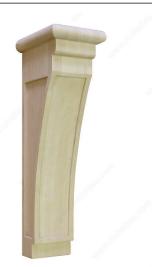

### Mission Corbel - N°69

Product # SY-CA-69-M

#### DESCRIPTION

The design theme is traditionally plain and heavy. This style is characteristic of the Spanish Missions of the Southwestern United States and offers several bold elements to fortify and enhance your decor.

### **TECHNICAL SPECIFICATIONS**

| Product #       | SY-CA-69-M                        |
|-----------------|-----------------------------------|
| Species         | Maple                             |
| Collection      | Mission                           |
| Height          | 22 in                             |
| Depth           | 7 in                              |
| Width           | 5 3/8 in                          |
| Color           | Natural                           |
| Material        | Wood                              |
| Production Time | See production delay at check-out |
| Grade           | Select                            |
| Finish          | Natural                           |