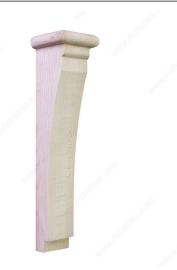

## **Shaker Corbel - N°8**

Product # SY-CA-8-M

### **DESCRIPTION**

The Shaker design style is minimalistic, with clean and simple lines. One of the most conservative designs for a longer fashionable decor or a better chance and to facilitate the addition of architectural element.

#### **TECHNICAL SPECIFICATIONS**

| Product #       | SY-CA-8-M                         |
|-----------------|-----------------------------------|
| Species         | Maple                             |
| Collection      | Shaker                            |
| Height          | 13 in                             |
| Depth           | 3 in                              |
| Width           | 2 7/8 in                          |
| Color           | Natural                           |
| Material        | Wood                              |
| Production Time | See production delay at check-out |
| Grade           | Select                            |
| Finish          | Natural                           |