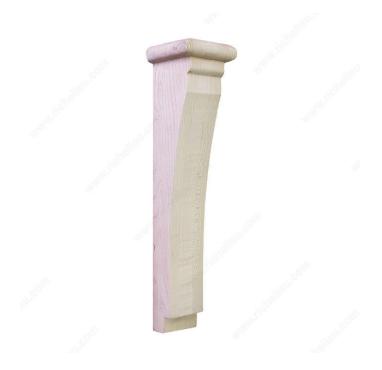

## **Shaker Corbel - N°8**

Product # SY-CA-8-M

### **DESCRIPTION**

The Shaker design style is minimalistic, with clean and simple lines. One of the most conservative designs for a longer fashionable decor or a better chance and to facilitate the addition of architectural element.

#### **TECHNICAL SPECIFICATIONS**

| Product #       | SY-CA-8-M                         |
|-----------------|-----------------------------------|
| Species         | Maple                             |
| Collection      | Shaker                            |
| Height          | 13 in                             |
| Depth           | 3 in                              |
| Width           | 2 7/8 in                          |
| Color           | Natural                           |
| Material        | Wood                              |
| Production Time | See production delay at check-out |
| Grade           | Select                            |
| Finish          | Natural                           |