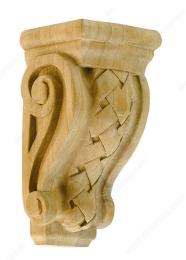

### Woven Corbel - N°162

Product # SY-CA-162-B

#### DESCRIPTION

The Basket Weave style involves the plaiting of wooden slats, interwoven to resemble a basket. This element is the center of the Woven Collection, offering an intricate hand carved decoration for more elaborate designs.

### **TECHNICAL SPECIFICATIONS**

| Product #       | SY-CA-162-B                       |
|-----------------|-----------------------------------|
| Species         | Yellow Birch                      |
| Collection      | Woven                             |
| Height          | 6 in                              |
| Depth           | 3 in                              |
| Width           | 2 7/8 in                          |
| Color           | Natural                           |
| Material        | Wood                              |
| Production Time | See production delay at check-out |
| Grade           | Select                            |
| Finish          | Natural                           |