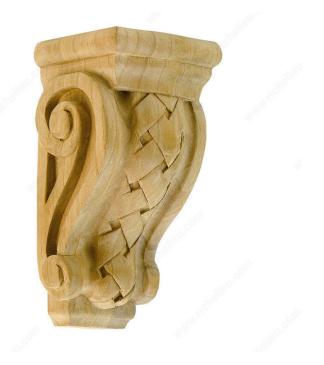

### Woven Corbel - N°162

Product # SY-CA-162-B

#### DESCRIPTION

The Basket Weave style involves the plaiting of wooden slats, interwoven to resemble a basket. This element is the center of the Woven Collection, offering an intricate hand carved decoration for more elaborate designs.

### **TECHNICAL SPECIFICATIONS**

| Product #       | SY-CA-162-B                       |
|-----------------|-----------------------------------|
| Species         | Yellow Birch                      |
| Collection      | Woven                             |
| Height          | 6 in                              |
| Depth           | 3 in                              |
| Width           | 2 7/8 in                          |
| Color           | Natural                           |
| Material        | Wood                              |
| Production Time | See production delay at check-out |
| Grade           | Select                            |
| Finish          | Natural                           |