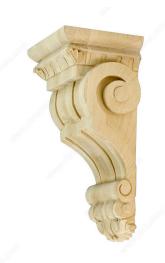

## Traditional Scroll Corbel - N°94

Product # SY-CA-94-M

### **DESCRIPTION**

One of the more customary and established design elements in carved wood decoration is the Scroll. The Scroll motif has been used throughout modern woodworking history to convey a feeling of stately elegance.

#### **TECHNICAL SPECIFICATIONS**

| Product #       | SY-CA-94-M                        |
|-----------------|-----------------------------------|
| Species         | Maple                             |
| Collection      | Traditional Scroll                |
| Height          | 14 in                             |
| Depth           | 6 in                              |
| Width           | 7 in                              |
| Color           | Natural                           |
| Material        | Wood                              |
| Production Time | See production delay at check-out |
| Grade           | Select                            |
| Finish          | Natural                           |