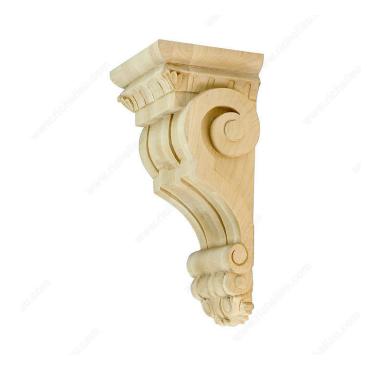

## Traditional Scroll Corbel - N°94

Product # SY-CA-94-M

### **DESCRIPTION**

One of the more customary and established design elements in carved wood decoration is the Scroll. The Scroll motif has been used throughout modern woodworking history to convey a feeling of stately elegance.

#### **TECHNICAL SPECIFICATIONS**

| Product #       | SY-CA-94-M                        |
|-----------------|-----------------------------------|
| Species         | Maple                             |
| Collection      | Traditional Scroll                |
| Height          | 14 in                             |
| Depth           | 6 in                              |
| Width           | 7 in                              |
| Color           | Natural                           |
| Material        | Wood                              |
| Production Time | See production delay at check-out |
| Grade           | Select                            |
| Finish          | Natural                           |