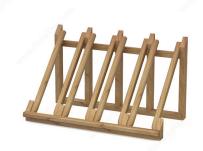

# **Angled Bottle Holders**

# **TECHNICAL SPECIFICATIONS**

| Product #         | ITOP4                            |
|-------------------|----------------------------------|
| Bottle Type       | Standard                         |
| Number of Bottles | 4                                |
| Species           | Torrefied Trembling Aspen        |
| Height            | 12 in                            |
| Width             | 17 1/2 in                        |
| Depth             | 9 in                             |
| Bottle Volume     | 750 ml                           |
| Production Time   | See Production Delay at Checkout |

## PRODUCT PHOTOS