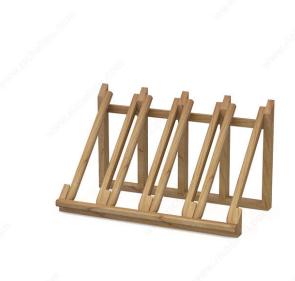

# **Angled Bottle Holders**

# **TECHNICAL SPECIFICATIONS**

| Product #         | ITOP4                            |
|-------------------|----------------------------------|
| Bottle Type       | Standard                         |
| Number of Bottles | 4                                |
| Species           | Torrefied Trembling Aspen        |
| Height            | 12 in                            |
| Width             | 17 1/2 in                        |
| Depth             | 9 in                             |
| Bottle Volume     | 750 ml                           |
| Production Time   | See Production Delay at Checkout |

## PRODUCT PHOTOS