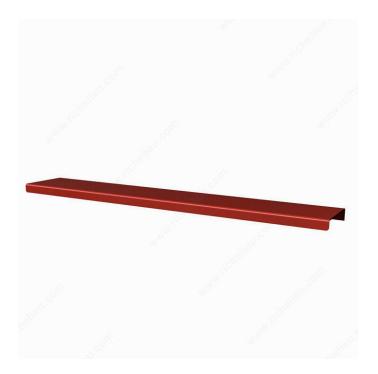

## **Wall Shelves**

Product # WVTM36-R

Width 35 3/8 in

Finish Glossy Red

#### **DESCRIPTION**

Sturdy aluminum shelf that can support a maximum weight of 50 lbs. per linear foot.

Available in several sizes and colors.

#### **TECHNICAL SPECIFICATIONS**

| Product #        | WVTM36-R                              |
|------------------|---------------------------------------|
| Height           | 1 1/4 in                              |
| Depth            | 6 in                                  |
| Material         | Aluminum                              |
| Production Time  | See Production Delay at Checkout      |
| Area of Activity | Storage                               |
| Bottle Type      | Standard, Ice Wine, Magnum, Over Size |