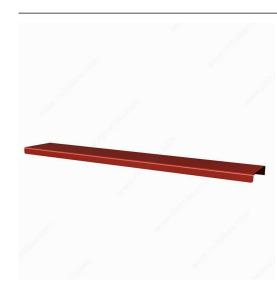

## **Wall Shelves**

Product # WVTM36-R

Width 35 3/8 in

Finish Glossy Red

#### **DESCRIPTION**

Sturdy aluminum shelf that can support a maximum weight of 50 lbs. per linear foot.

Available in several sizes and colors.

#### **TECHNICAL SPECIFICATIONS**

| Product #        | WVTM36-R                              |
|------------------|---------------------------------------|
| Height           | 1 1/4 in                              |
| Depth            | 6 in                                  |
| Material         | Aluminum                              |
| Production Time  | See Production Delay at Checkout      |
| Area of Activity | Storage                               |
| Bottle Type      | Standard, Ice Wine, Magnum, Over Size |