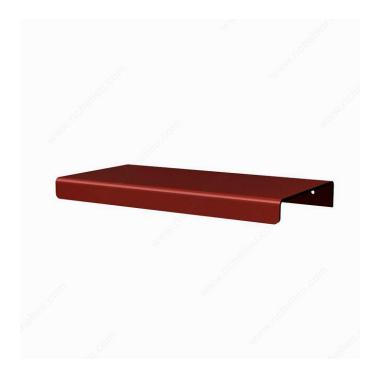

### **Wall Shelves**

Product # WVTM12-R

**Width** 11 1/2 in

Finish Glossy Red

#### **DESCRIPTION**

Sturdy aluminum shelf that can support a maximum weight of 50 lbs. per linear foot.

Available in several sizes and colors.

#### **TECHNICAL SPECIFICATIONS**

| Product #        | WVTM12-R                              |
|------------------|---------------------------------------|
| Height           | 1 1/4 in                              |
| Depth            | 6 in                                  |
| Material         | Aluminum                              |
| Production Time  | See Production Delay at Checkout      |
| Area of Activity | Storage                               |
| Bottle Type      | Standard, Ice Wine, Magnum, Over Size |