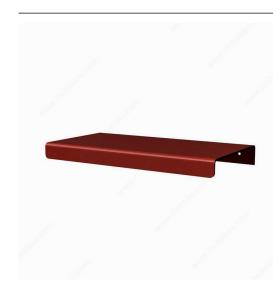

### **Wall Shelves**

Product # WVTM12-R

**Width** 11 1/2 in

Finish Glossy Red

#### **DESCRIPTION**

Sturdy aluminum shelf that can support a maximum weight of 50 lbs. per linear foot.

Available in several sizes and colors.

#### **TECHNICAL SPECIFICATIONS**

| Product #        | WVTM12-R                              |
|------------------|---------------------------------------|
| Height           | 1 1/4 in                              |
| Depth            | 6 in                                  |
| Material         | Aluminum                              |
| Production Time  | See Production Delay at Checkout      |
| Area of Activity | Storage                               |
| Bottle Type      | Standard, Ice Wine, Magnum, Over Size |