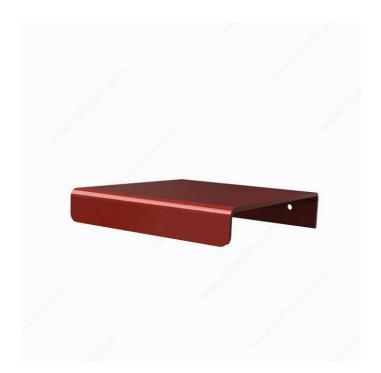

## Wall Shelves

Product # WVTM06-R

Width 5 1/2 in

Finish Glossy Red

#### DESCRIPTION

Sturdy aluminum shelf that can support a maximum weight of 50 lbs. per linear foot.

Available in several sizes and colors.

#### **TECHNICAL SPECIFICATIONS**

| Product #        | WVTM06-R                              |
|------------------|---------------------------------------|
| Height           | 1 1/4 in                              |
| Depth            | 6 in                                  |
| Material         | Aluminum                              |
| Production Time  | See Production Delay at Checkout      |
| Area of Activity | Storage                               |
| Bottle Type      | Standard, Ice Wine, Magnum, Over Size |