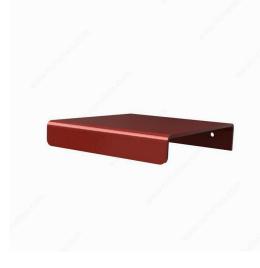

## Wall Shelves

Product # WVTM06-R

Width 5 1/2 in

Finish Glossy Red

#### DESCRIPTION

Sturdy aluminum shelf that can support a maximum weight of 50 lbs. per linear foot.

Available in several sizes and colors.

#### **TECHNICAL SPECIFICATIONS**

| Product #        | WVTM06-R                              |
|------------------|---------------------------------------|
| Height           | 1 1/4 in                              |
| Depth            | 6 in                                  |
| Material         | Aluminum                              |
| Production Time  | See Production Delay at Checkout      |
| Area of Activity | Storage                               |
| Bottle Type      | Standard, Ice Wine, Magnum, Over Size |