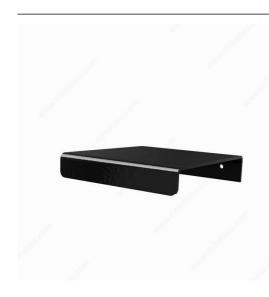

#### **Wall Shelves**

Product # WVTM06-B

Width 5 1/2 in

Finish Glossy Black

#### **DESCRIPTION**

Sturdy aluminum shelf that can support a maximum weight of 50 lbs. per linear foot.

Available in several sizes and colors.

#### **TECHNICAL SPECIFICATIONS**

| Product #        | WVTM06-B                              |
|------------------|---------------------------------------|
| Height           | 1 1/4 in                              |
| Depth            | 6 in                                  |
| Material         | Aluminum                              |
| Production Time  | See Production Delay at Checkout      |
| Area of Activity | Storage                               |
| Bottle Type      | Standard, Ice Wine, Magnum, Over Size |