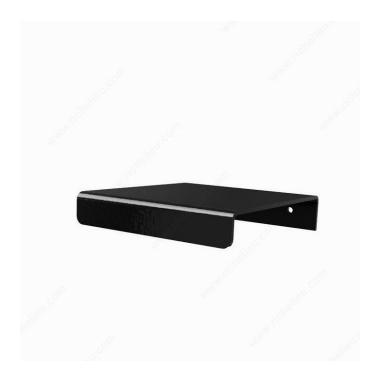

#### **Wall Shelves**

Product # WVTM06-B

Width 5 1/2 in

Finish Glossy Black

#### **DESCRIPTION**

Sturdy aluminum shelf that can support a maximum weight of 50 lbs. per linear foot.

Available in several sizes and colors.

#### **TECHNICAL SPECIFICATIONS**

| Product #        | WVTM06-B                              |
|------------------|---------------------------------------|
| Height           | 1 1/4 in                              |
| Depth            | 6 in                                  |
| Material         | Aluminum                              |
| Production Time  | See Production Delay at Checkout      |
| Area of Activity | Storage                               |
| Bottle Type      | Standard, Ice Wine, Magnum, Over Size |