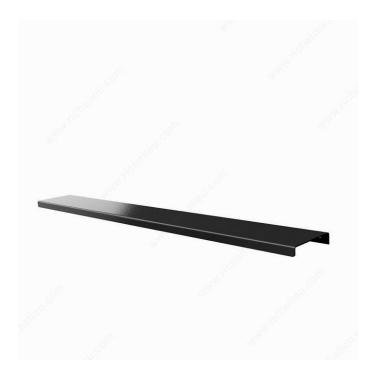

### **Wall Shelves**

Product # WVTM48-A

Width 47 13/16 in

Finish Glossy Anthracite

#### **DESCRIPTION**

Sturdy aluminum shelf that can support a maximum weight of 50 lbs. per linear foot.

Available in several sizes and colors.

#### **TECHNICAL SPECIFICATIONS**

| Product #        | WVTM48-A                              |
|------------------|---------------------------------------|
| Height           | 1 1/4 in                              |
| Depth            | 6 in                                  |
| Material         | Aluminum                              |
| Production Time  | See Production Delay at Checkout      |
| Area of Activity | Storage                               |
| Bottle Type      | Standard, Ice Wine, Magnum, Over Size |