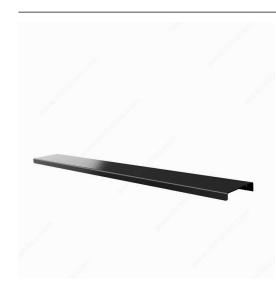

### **Wall Shelves**

Product # WVTM48-A

Width 47 13/16 in

Finish Glossy Anthracite

#### **DESCRIPTION**

Sturdy aluminum shelf that can support a maximum weight of 50 lbs. per linear foot.

Available in several sizes and colors.

#### **TECHNICAL SPECIFICATIONS**

| Product #        | WVTM48-A                              |
|------------------|---------------------------------------|
| Height           | 1 1/4 in                              |
| Depth            | 6 in                                  |
| Material         | Aluminum                              |
| Production Time  | See Production Delay at Checkout      |
| Area of Activity | Storage                               |
| Bottle Type      | Standard, Ice Wine, Magnum, Over Size |