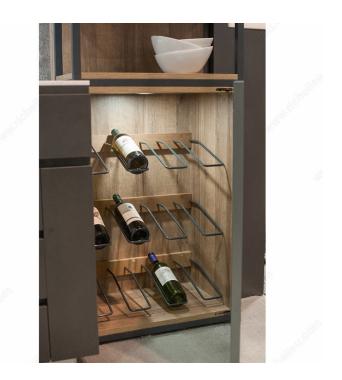

## **Angled Wine Bottle Holder**

Product # CWH06BA-R

Number of Bottles 6

Width 35 3/8 in

Finish Glossy Red

Production Time See Production Delay at Checkout

Packaging format Per unit

#### **TECHNICAL SPECIFICATIONS**

| Product #     | CWH06BA-R          |
|---------------|--------------------|
| Bottle Type   | Standard           |
| Bottle Volume | 750 ml             |
| Material      | Wood, Aluminum     |
| Species       | Heat-Treated Birch |
| Depth         | 12 3/4 in          |
| Height        | 2 1/2 in           |