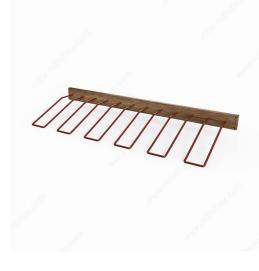

## **Angled Wine Bottle Holder**

Product # CWH06BA-R

Number of Bottles 6

Width 35 3/8 in

Finish Glossy Red

Production Time See Production Delay at Checkout

Packaging format Per unit

#### **TECHNICAL SPECIFICATIONS**

| Product #     | CWH06BA-R          |
|---------------|--------------------|
| Bottle Type   | Standard           |
| Bottle Volume | 750 ml             |
| Material      | Wood, Aluminum     |
| Species       | Heat-Treated Birch |
| Depth         | 12 3/4 in          |
| Height        | 2 1/2 in           |