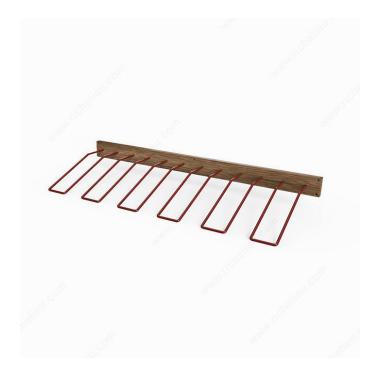

## **Angled Wine Bottle Holder**

Product # CWH06BA-R

Number of Bottles 6

Width 35 3/8 in

Finish Glossy Red

Production Time See Production Delay at Checkout

Packaging format Per unit

#### **TECHNICAL SPECIFICATIONS**

| Product #     | CWH06BA-R          |
|---------------|--------------------|
| Bottle Type   | Standard           |
| Bottle Volume | 750 ml             |
| Material      | Wood, Aluminum     |
| Species       | Heat-Treated Birch |
| Depth         | 12 3/4 in          |
| Height        | 2 1/2 in           |