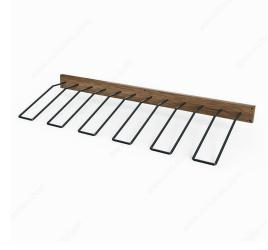

# **Angled Wine Bottle Holder**

Product # CWH06BA-A

Number of Bottles 6

Width 35 3/8 in

Finish Glossy Anthracite

Production Time See Production Delay at Checkout

Packaging format Per unit

### **ADVANTAGES AND BENEFITS**

- Easy to install (no assembly, no cutting required) - In aluminum (anticorrosive) - Made in Canada - Durable and high-quality finish - Robust material - Can be cut to size - Exclusive collection at Richelieu

#### **TECHNICAL SPECIFICATIONS**

| Product #     | CWH06BA-A          |
|---------------|--------------------|
| Bottle Type   | Standard           |
| Bottle Volume | 750 ml             |
| Material      | Wood, Aluminum     |
| Species       | Heat-Treated Birch |
| Depth         | 12 3/4 in          |
| Height        | 2 1/2 in           |

## **INCLUDED PRODUCT(S)**

- 1 Bracket - Screws