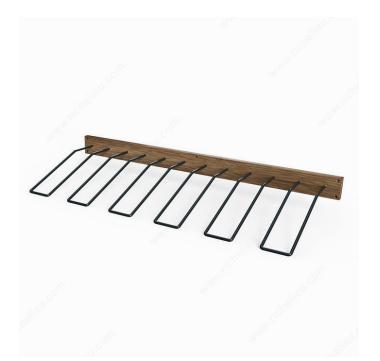

# **Angled Wine Bottle Holder**

Product # CWH06BA-A

Number of Bottles 6

Width 35 3/8 in

Finish Glossy Anthracite

Production Time See Production Delay at Checkout

Packaging format Per unit

### **ADVANTAGES AND BENEFITS**

- Easy to install (no assembly, no cutting required) - In aluminum (anticorrosive) - Made in Canada - Durable and high-quality finish - Robust material - Can be cut to size - Exclusive collection at Richelieu

#### **TECHNICAL SPECIFICATIONS**

| Product #     | CWH06BA-A          |
|---------------|--------------------|
| Bottle Type   | Standard           |
| Bottle Volume | 750 ml             |
| Material      | Wood, Aluminum     |
| Species       | Heat-Treated Birch |
| Depth         | 12 3/4 in          |
| Height        | 2 1/2 in           |

## **INCLUDED PRODUCT(S)**

- 1 Bracket - Screws