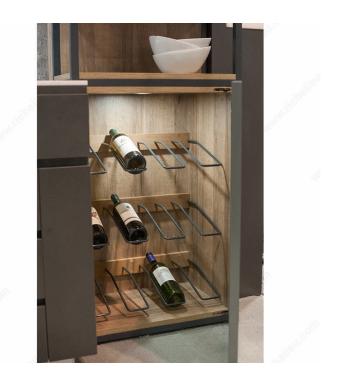

# **Angled Wine Bottle Holder**

Product # CWH06BA-A

Number of Bottles 6

Width 35 3/8 in

Finish Glossy Anthracite

Production Time See Production Delay at Checkout

Packaging format Per unit

### **ADVANTAGES AND BENEFITS**

- Easy to install (no assembly, no cutting required) - In aluminum (anticorrosive) - Made in Canada - Durable and high-quality finish - Robust material - Can be cut to size - Exclusive collection at Richelieu

#### **TECHNICAL SPECIFICATIONS**

| Product #     | CWH06BA-A          |
|---------------|--------------------|
| Bottle Type   | Standard           |
| Bottle Volume | 750 ml             |
| Material      | Wood, Aluminum     |
| Species       | Heat-Treated Birch |
| Depth         | 12 3/4 in          |
| Height        | 2 1/2 in           |

## **INCLUDED PRODUCT(S)**

- 1 Bracket - Screws