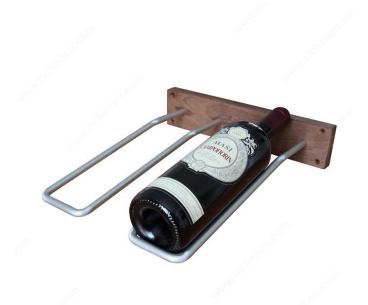

# **Angled Wine Bottle Holder**

Product # CWH06BA-A

Number of Bottles 6

Width 35 3/8 in

Finish Glossy Anthracite

Production Time See Production Delay at Checkout

Packaging format Per unit

### **ADVANTAGES AND BENEFITS**

- Easy to install (no assembly, no cutting required) - In aluminum (anticorrosive) - Made in Canada - Durable and high-quality finish - Robust material - Can be cut to size - Exclusive collection at Richelieu

#### **TECHNICAL SPECIFICATIONS**

| Product #     | CWH06BA-A          |
|---------------|--------------------|
| Bottle Type   | Standard           |
| Bottle Volume | 750 ml             |
| Material      | Wood, Aluminum     |
| Species       | Heat-Treated Birch |
| Depth         | 12 3/4 in          |
| Height        | 2 1/2 in           |

## **INCLUDED PRODUCT(S)**

- 1 Bracket - Screws