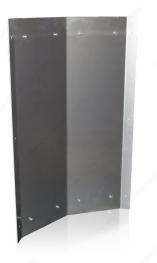

## 45° Aluminum Corner for Wall-Mounted Wine Rack

Product # WVA90-B

Finish Glossy Black

#### DESCRIPTION

Simple and preconfigured installation to be used with the CWVM07BA wall mounted wine rack.

#### **TECHNICAL SPECIFICATIONS**

| Product #       | WVA90-B                          |
|-----------------|----------------------------------|
| Height          | 28 in                            |
| Material        | Aluminum                         |
| Width           | 13 9/16 in                       |
| Production Time | See Production Delay at Checkout |