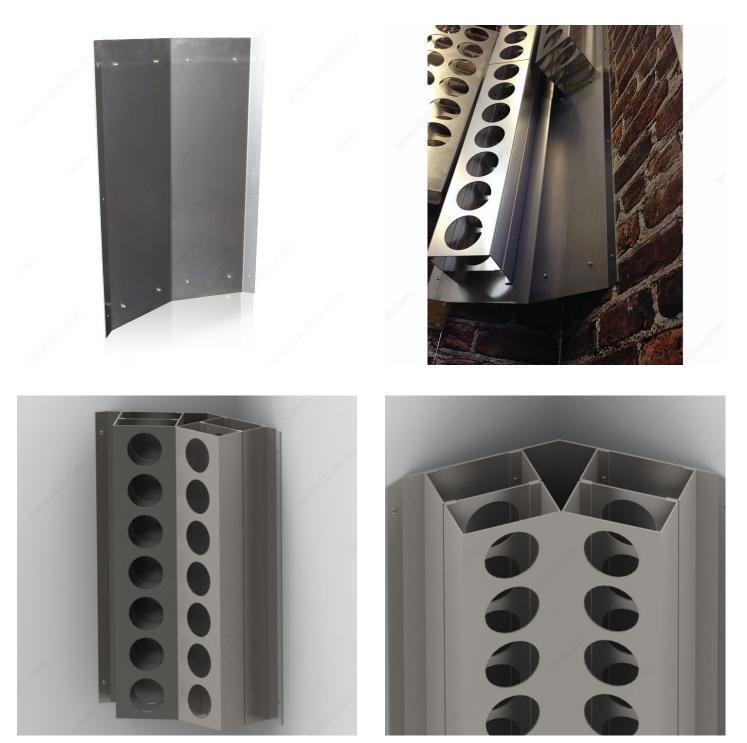

ossy Black

#### DESCRIPTION

Simple and preconfigured installation to be used with the CWVM07BA wall mounted wine rack.

#### **ADVANTAGES AND BENEFITS**

- Easy assembly, no cutting required - In aluminum (anticorrosive) - Made in Canada - Durable and high-quality finish - Robust materials - Can be cut to size - Exclusive collection at Richelieu

#### **TECHNICAL SPECIFICATIONS**

| Product #       | WVA90-B                          |
|-----------------|----------------------------------|
| Height          | 28 in                            |
| Material        | Aluminum                         |
| Width           | 13 9/16 in                       |
| Production Time | See Production Delay at Checkout |

### **INCLUDED PRODUCT(S)**

- 1 45° aluminum corner - Screws



# PRODUCT PHOTOS