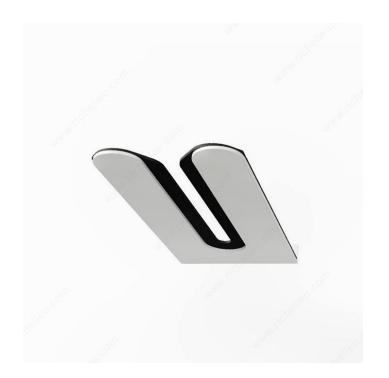

### Wine Glass Holder

Product # WGH06-W

**Number of Glasses** 3

Finish Glossy White

**Width** 6 1/4 in

Production Time See Production Delay at Checkout

## **TECHNICAL SPECIFICATIONS**

| Product #        | WGH06-W       |
|------------------|---------------|
| Material         | Aluminum, PVC |
| Depth            | 12 1/4 in     |
| Area of Activity | Storage       |