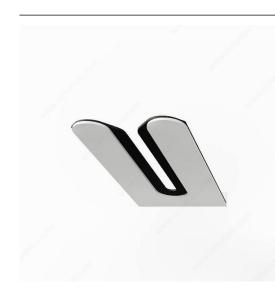

### Wine Glass Holder

Product # WGH06-W

**Number of Glasses** 3

Finish Glossy White

**Width** 6 1/4 in

Production Time See Production Delay at Checkout

## **TECHNICAL SPECIFICATIONS**

| Product #        | WGH06-W       |
|------------------|---------------|
| Material         | Aluminum, PVC |
| Depth            | 12 1/4 in     |
| Area of Activity | Storage       |