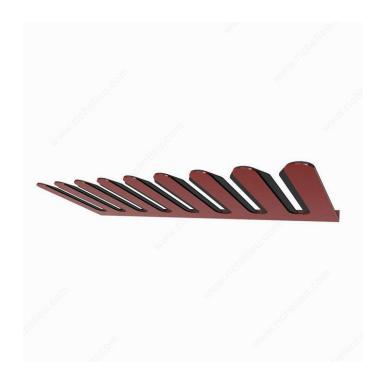

### Wine Glass Holder

Product # WGH36-R

**Number of Glasses 24** 

Finish Glossy Red

Width 35 3/8 in

#### **TECHNICAL SPECIFICATIONS**

| Product #        | WGH36-R                          |
|------------------|----------------------------------|
| Material         | Aluminum, PVC                    |
| Depth            | 12 1/4 in                        |
| Area of Activity | Storage                          |
| Production Time  | See Production Delay at Checkout |