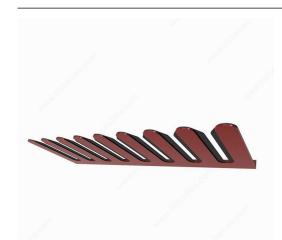

### Wine Glass Holder

Product # WGH36-R

**Number of Glasses 24** 

Finish Glossy Red

Width 35 3/8 in

#### **TECHNICAL SPECIFICATIONS**

| Product #        | WGH36-R                          |
|------------------|----------------------------------|
| Material         | Aluminum, PVC                    |
| Depth            | 12 1/4 in                        |
| Area of Activity | Storage                          |
| Production Time  | See Production Delay at Checkout |