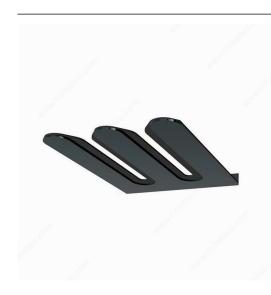

### Wine Glass Holder

Product # WGH12-A

**Number of Glasses** 6

Finish Glossy Anthracite

**Width** 10 3/8 in

Production Time See Production Delay at Checkout

## **TECHNICAL SPECIFICATIONS**

| Product #        | WGH12-A       |
|------------------|---------------|
| Material         | Aluminum, PVC |
| Depth            | 12 1/4 in     |
| Area of Activity | Storage       |

## **INCLUDED PRODUCT(S)**

- 1 Bracket - Screws