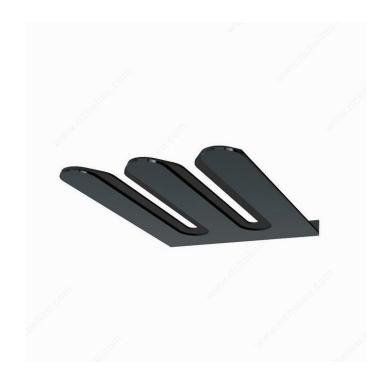

### Wine Glass Holder

Product # WGH12-A

**Number of Glasses** 6

Finish Glossy Anthracite

**Width** 10 3/8 in

Production Time See Production Delay at Checkout

## **TECHNICAL SPECIFICATIONS**

| Product #        | WGH12-A       |
|------------------|---------------|
| Material         | Aluminum, PVC |
| Depth            | 12 1/4 in     |
| Area of Activity | Storage       |

## **INCLUDED PRODUCT(S)**

- 1 Bracket - Screws