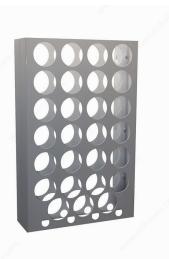

### **Wall-Mounted Wine Rack**

Product # CWVM31BA-W

**Number of Bottles** 31

**Width** 17 7/8 in

Finish Glossy White

## **TECHNICAL SPECIFICATIONS**

| Product #        | CWVM31BA-W                       |
|------------------|----------------------------------|
| Depth            | 6 in                             |
| Bottle Type      | Standard                         |
| Bottle Volume    | 750 ml                           |
| Height           | 28 in                            |
| Material         | Aluminum                         |
| Production Time  | See Production Delay at Checkout |
| Area of Activity | Storage                          |