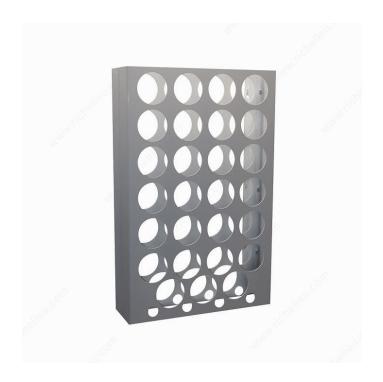

### **Wall-Mounted Wine Rack**

Product # CWVM31BA-W

**Number of Bottles** 31

**Width** 17 7/8 in

Finish Glossy White

## **TECHNICAL SPECIFICATIONS**

| Product #        | CWVM31BA-W                       |
|------------------|----------------------------------|
| Depth            | 6 in                             |
| Bottle Type      | Standard                         |
| Bottle Volume    | 750 ml                           |
| Height           | 28 in                            |
| Material         | Aluminum                         |
| Production Time  | See Production Delay at Checkout |
| Area of Activity | Storage                          |