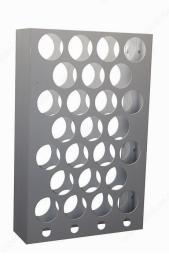

### **Wall-Mounted Wine Rack**

Product # CWVM29BA-W

**Number of Bottles** 29

**Width** 17 7/8 in

Finish Glossy White

#### **TECHNICAL SPECIFICATIONS**

| Product #        | CWVM29BA-W                       |
|------------------|----------------------------------|
| Depth            | 6 in                             |
| Bottle Type      | Standard                         |
| Bottle Volume    | 750 ml                           |
| Height           | 28 in                            |
| Material         | Aluminum                         |
| Production Time  | See Production Delay at Checkout |
| Area of Activity | Storage                          |