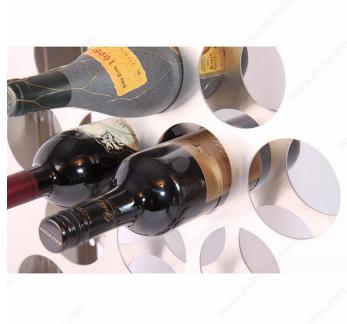

#### **ADVANTAGES AND BENEFITS**

- Easy to install (no assembly, no cutting required) - In aluminum (anticorrosive) - Made in Canada - Durable and high-quality finish - Robust material - Can be cut to size - Exclusive collection at Richelieu

#### **TECHNICAL SPECIFICATIONS**

| Product #        | CWVM29BA-W                       |
|------------------|----------------------------------|
| Depth            | 6 in                             |
| Bottle Type      | Standard                         |
| Bottle Volume    | 750 ml                           |
| Height           | 28 in                            |
| Material         | Aluminum                         |
| Production Time  | See Production Delay at Checkout |
| Area of Activity | Storage                          |