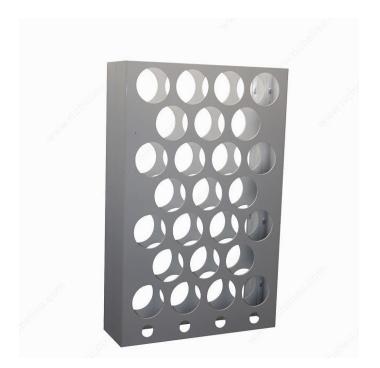

### **Wall-Mounted Wine Rack**

Product # CWVM29BA-W

**Number of Bottles** 29

**Width** 17 7/8 in

Finish Glossy White

#### **TECHNICAL SPECIFICATIONS**

| Product #        | CWVM29BA-W                       |
|------------------|----------------------------------|
| Depth            | 6 in                             |
| Bottle Type      | Standard                         |
| Bottle Volume    | 750 ml                           |
| Height           | 28 in                            |
| Material         | Aluminum                         |
| Production Time  | See Production Delay at Checkout |
| Area of Activity | Storage                          |