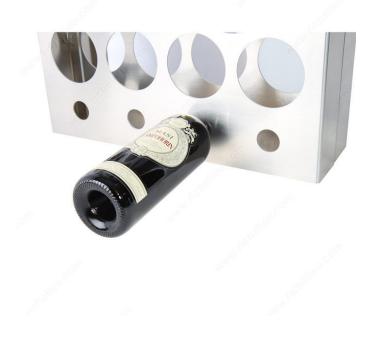

#### **ADVANTAGES AND BENEFITS**

- Easy to install (no assembly, no cutting required) - In aluminum (anticorrosive) - Made in Canada - Durable and high-quality finish - Robust material - Can be cut to size - Exclusive collection at Richelieu

#### **TECHNICAL SPECIFICATIONS**

| Product #        | CWVM29BA-W                       |
|------------------|----------------------------------|
| Depth            | 6 in                             |
| Bottle Type      | Standard                         |
| Bottle Volume    | 750 ml                           |
| Height           | 28 in                            |
| Material         | Aluminum                         |
| Production Time  | See Production Delay at Checkout |
| Area of Activity | Storage                          |