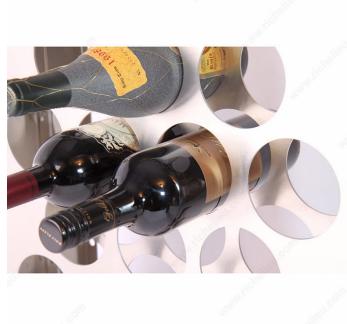

#### **ADVANTAGES AND BENEFITS**

- Easy to install (no assembly, no cutting required) - In aluminum (anticorrosive) - Made in Canada - Durable and high-quality finish - Robust material - Can be cut to size - Exclusive collection at Richelieu

#### **TECHNICAL SPECIFICATIONS**

| Product #        | CWVM28BA-W                       |
|------------------|----------------------------------|
| Depth            | 6 in                             |
| Bottle Type      | Standard                         |
| Bottle Volume    | 750 ml                           |
| Height           | 28 in                            |
| Material         | Aluminum                         |
| Production Time  | See Production Delay at Checkout |
| Area of Activity | Storage                          |