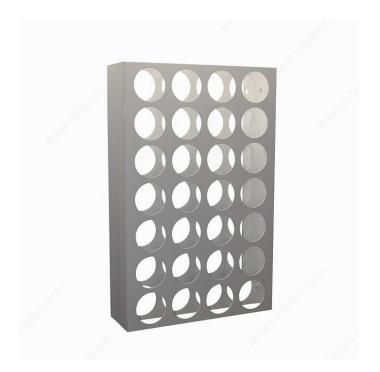

### **Wall-Mounted Wine Rack**

Product # CWVM28BA-W

**Number of Bottles 28** 

**Width** 17 7/8 in

Finish Glossy White

#### **TECHNICAL SPECIFICATIONS**

| Product #        | CWVM28BA-W                       |
|------------------|----------------------------------|
| Depth            | 6 in                             |
| Bottle Type      | Standard                         |
| Bottle Volume    | 750 ml                           |
| Height           | 28 in                            |
| Material         | Aluminum                         |
| Production Time  | See Production Delay at Checkout |
| Area of Activity | Storage                          |