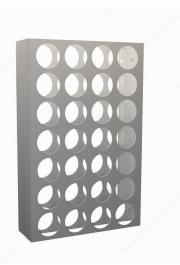

### **Wall-Mounted Wine Rack**

Product # CWVM28BA-W

**Number of Bottles 28** 

**Width** 17 7/8 in

Finish Glossy White

#### **TECHNICAL SPECIFICATIONS**

| Product #        | CWVM28BA-W                       |
|------------------|----------------------------------|
| Depth            | 6 in                             |
| Bottle Type      | Standard                         |
| Bottle Volume    | 750 ml                           |
| Height           | 28 in                            |
| Material         | Aluminum                         |
| Production Time  | See Production Delay at Checkout |
| Area of Activity | Storage                          |