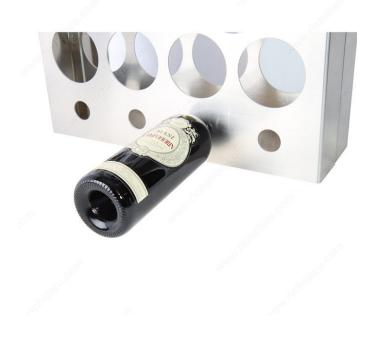

#### **ADVANTAGES AND BENEFITS**

- Easy to install (no assembly, no cutting required) - In aluminum (anticorrosive) - Made in Canada - Durable and high-quality finish - Robust material - Can be cut to size - Exclusive collection at Richelieu

#### **TECHNICAL SPECIFICATIONS**

| Product #        | CWVM28BA-W                       |
|------------------|----------------------------------|
| Depth            | 6 in                             |
| Bottle Type      | Standard                         |
| Bottle Volume    | 750 ml                           |
| Height           | 28 in                            |
| Material         | Aluminum                         |
| Production Time  | See Production Delay at Checkout |
| Area of Activity | Storage                          |