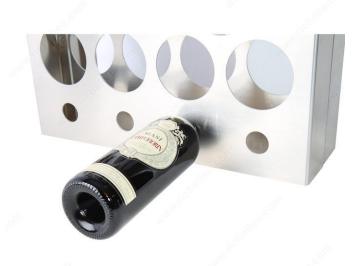

#### **ADVANTAGES AND BENEFITS**

- Easy to install (no assembly, no cutting required) - In aluminum (anticorrosive) - Made in Canada - Durable and high-quality finish - Robust material - Can be cut to size - Exclusive collection at Richelieu