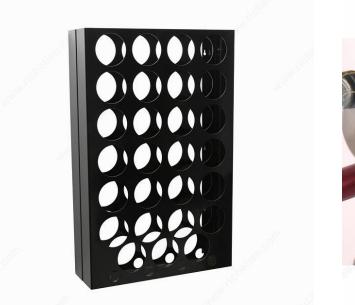

### Wall-Mounted Wine Rack

Product # CWVM31BA-B

Number of Bottles 31

Width 17 7/8 in

Finish Glossy Black

#### **TECHNICAL SPECIFICATIONS**

| Product #        | CWVM31BA-B                       |
|------------------|----------------------------------|
| Depth            | 6 in                             |
| Bottle Type      | Standard                         |
| Bottle Volume    | 750 ml                           |
| Height           | 28 in                            |
| Material         | Aluminum                         |
| Production Time  | See Production Delay at Checkout |
| Area of Activity | Storage                          |