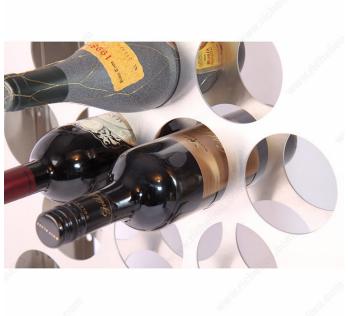

#### **ADVANTAGES AND BENEFITS**

- Easy to install (no assembly, no cutting required) - In aluminum (anticorrosive) - Made in Canada - Durable and high-quality finish - Robust material - Can be cut to size - Exclusive collection at Richelieu