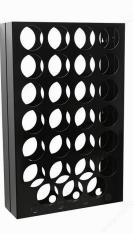

### Wall-Mounted Wine Rack

Product # CWVM31BA-B

Number of Bottles 31

Width 17 7/8 in

Finish Glossy Black

#### **TECHNICAL SPECIFICATIONS**

| Product #        | CWVM31BA-B                       |
|------------------|----------------------------------|
| Depth            | 6 in                             |
| Bottle Type      | Standard                         |
| Bottle Volume    | 750 ml                           |
| Height           | 28 in                            |
| Material         | Aluminum                         |
| Production Time  | See Production Delay at Checkout |
| Area of Activity | Storage                          |